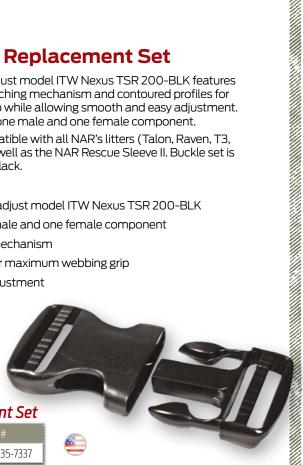

# Litter Buckle Replacement Set

State of the art dual adjust model ITW Nexus TSR 200-BLK features patented Slick-Click latching mechanism and contoured profiles for maximum webbing grip while allowing smooth and easy adjustment. One package includes one male and one female component.

This buckle set is compatible with all NAR's litters (Talon, Raven, T3, MedEvac and OSL) as well as the NAR Rescue Sleeve II. Buckle set is only available in color Black.

#### **Features:**

- State of the art dual adjust model ITW Nexus TSR 200-BLK
- Packaged with one male and one female component
- Slick-Click latching mechanism
- Contoured profiles for maximum webbing grip
- Smooth and easy adjustment

#### **Specifications:**

Packaged: L 3.75 in. x W 2.375 in. x D 0.5 in.

Weight: 1 oz

| Item#   | NSN#             |
|---------|------------------|
| ZZ-0032 | 6530-01-435-7337 |