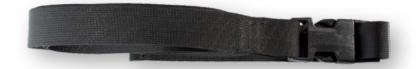

## **Litter Support Bar Retention Strap...**

Designed to prevent the support bar from collapsing when moving the Talon or Raven litters over obstacles. The strap is made of 1 in. military grade nylon with an ITW side release buckle with an adjustable tension feed.

#### Features:

Made of 1 inch Military Grade Nylon

Adjustable Tension Feed

### **Specifications:**

- Packaged: L 3.6 in. x W 1.25 in. x D 1.6 in.
- Extended: L 104 in. x W 1 in.
- Weight: 2 oz

## **Retention Strap**

| Item#   | NSN# |
|---------|------|
| 60-0026 |      |