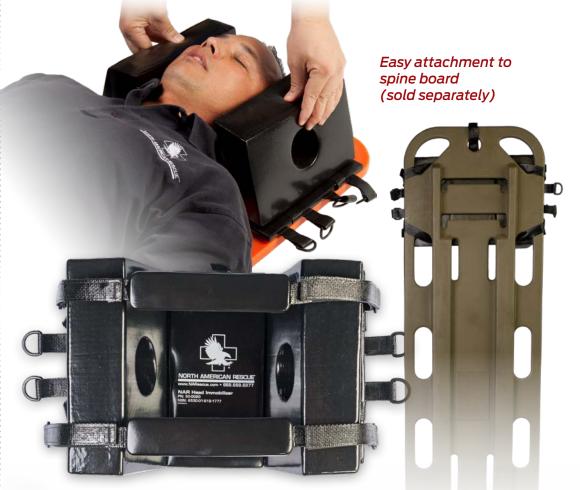

# NAR HEAD IMMOBILIZER

## Easy to use, compact and extremely effective...

Constructed of soft, closed-cell foam with hook and loop padded straps, the NAR Head Immobilizer provides quick and effective cervical restriction.

Ears and head are accessible without removing the device for ongoing patient assessment.

#### Features:

- Provides quick and effective cervical restriction
- Soft, closed-cell foam with hook and loop padded straps
- Ears and head are accessible without removing the device

#### **Specifications:**

- H 10 in. x W 16 in. x D 5.75 in.
- Weight: 2 lb 2.8 oz
- SEL#: 09ME-04-SPIN