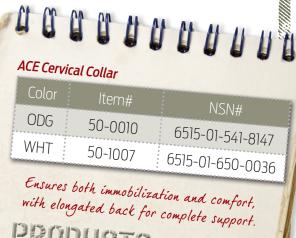

## **Specifications:**

- H 6.75 in. x W 20.5 in. x D 0.75 in.
- Weight: 5.2 oz

ODG

WHT