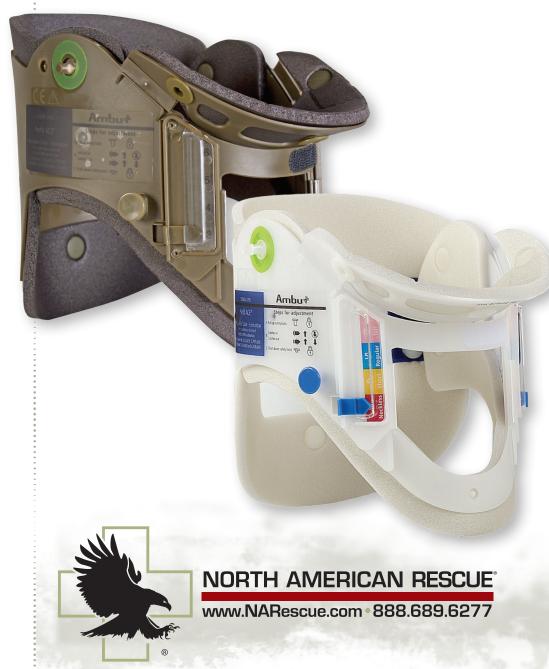

## **Precision Engineered...**

The Perfit ACE<sup>®</sup> Cervical Collar is constructed of precisionengineered, heavy-duty plastic and lined with a protective layer of foam to ensure both immobilization and comfort. The back of the collar is elongated to give complete support.

Adaptability is the feature that makes the ACE Cervical Collar the neck support of choice.

With 16 different settings, this cervical collar provides a perfect fit for any adult casualty.

## **Features:**

- 16 adjustable settings
- Foamed collar