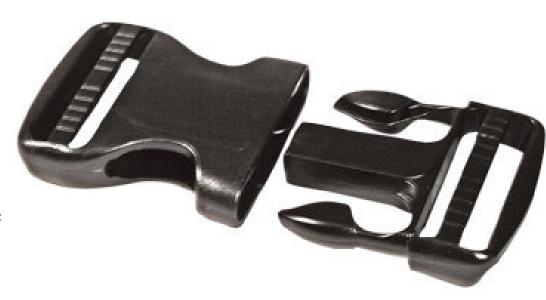

# LITTER BUCKLE REPLACEMENT

State of the art dual adjust model ITW Nexus TSR 200-BLK features patented Slick-Click latching mechanism and contoured profiles for maximum webbing grip while allowing smooth and easy adjustment. One package includes one male and one female component.

This buckle set is compatible with all of NAR's litters (Talon, Raven, T3, MedEvac and OSL) as well as the NAR Rescue Sleeve II. Buckle set is only available in color Black.

#### **Features:**

- State of the art dual adjust model ITW Nexus TSR 200-BLK
- Slick-Click latching mechanism
- Contoured profiles for maximum webbing grip
- Smooth and easy adjustment
- Packaged with one male and one female component
- Compatible with all of NAR's litters (Talon, Raven, T3, MedEvac and OSL) as well as the NAR Rescue Sleeve II
- Color: Black