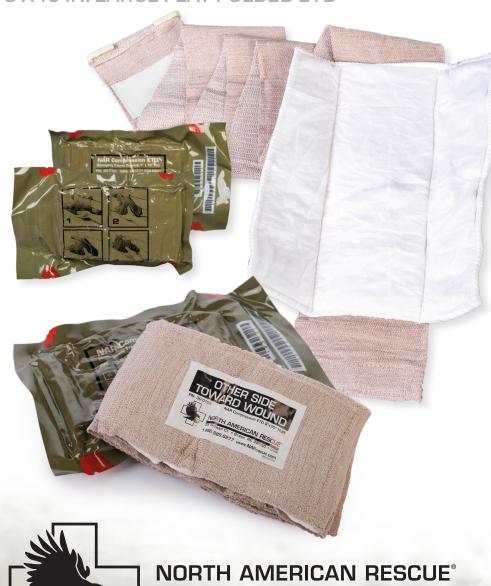

# **EMERGENCY TRAUMA DRESSING - ETD®**

8 X 10 IN. LARGE FLAT FOLDED ETD®

# Rapid, controlled, effective bandaging with 8 x 10 in. pad ideal for larger wounds

Introducing the newest bandage in our proven series of Emergency Trauma Dressings (ETD®). This ETD® consists of a 4 in. resilient elastic wrap with sewn-in extra large 8 x 10 in. sterile non-adherent pad ideal for applying immediate direct pressure to larger areas. Engineered using data from over sixty-three after action reviews (AAR) of real-world battle dressing applications, the 8 x 10 in. ETD® also features a durable securing device and innovative Quick-Grip Roll Control configuration which facilitates a rapid, controlled, and extremely effective application process in the most demanding of conditions.

The ETD® is also suitable for use as a sling and swath for the arm, a secure fastener for an extremity splint or for any other function that requires an elastic wrap.

#### **Features:**

- Suitable for applying immediate direct pressure to larger areas
- Extra large, sewn-in 8 x 10 in. sterile non-adherent pad
- Simple application that is easy to remember under combat/ survival stress
- Omission of pressure bars and hooks to moderate the use of fine motor skills
- Vacuum-sealed, low-cube packaging with NAR®'s signature Red-Tip Technology® red tear notches

## **Specifications:**

- Packaged Dimensions:
  L 4.125 in. x W 7 in. x D 1 in.
- Bandage: L 70 in. x W 4 in.
- Pad: H 8 in. x W 10 in.
- Weight: 4 oz