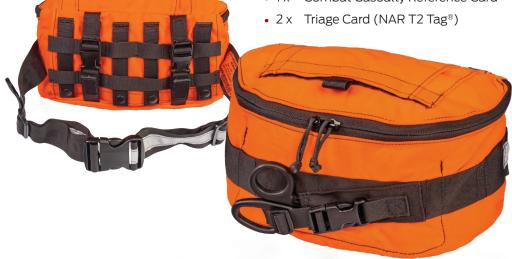

## Designed to Meet the Rigorous Requirements of the Emergency Med Assist Team (EMAT)

North American Rescue®'s Mariner Kit is the standard casualty response bag for the Submarine Forces.

The compact bag is orange with a reflective trim for high visibility, easy transport and convenient storage. The large central compartment, multiple attachment points and front Trauma-shear storage offer a versatile, mobile platform with ready-to-use supplies for treating leading causes of preventable combat death.

The Mariner Kit is packed in a contoured profile bag with a large central compartment, multiple attachment points and front trauma shear storage. The kit's contoured profile is designed to be worn as a belly bag or slung over the shoulder.

#### **Features:**

- Constructed of durable 1000 Denier Nylon with reflective trim
- Sand & water resistant zipper with silent pulls
- Multiple-load carriage configuration capabilities: fanny pack, over the shoulder, attachments for 3-day assault packs and MOLLE style webbing
- Trauma Shear Storage on front for quick access