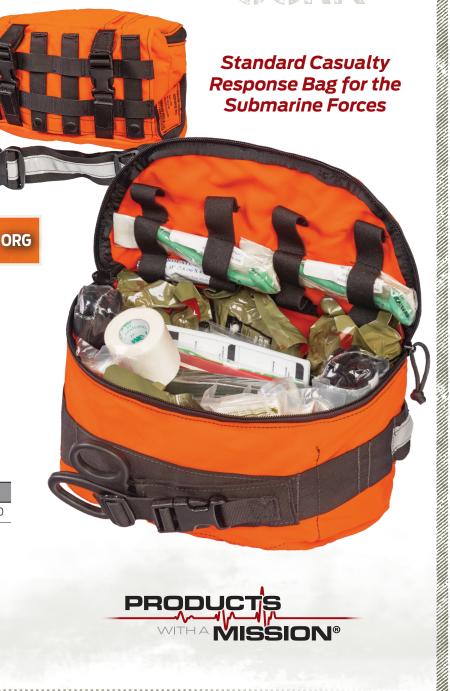

## Designed to Meet the Rigorous Requirements of the Emergency Med Assist Team (EMAT)

North American Rescue®'s Mariner Kit is the standard casualty response bag for the Submarine Forces.

The compact bag is orange with a reflective trim for high visibility, easy transport and convenient storage. The large central compartment, multiple attachment points and front Trauma-shear storage offer a versatile, mobile platform with ready-to-use supplies for treating leading causes of preventable combat death.

The Mariner Kit is packed in a contoured profile bag with a large central compartment, multiple attachment points and front trauma shear storage. The kit's contoured profile is designed to be worn as a belly bag or slung over the shoulder.

#### **Features:**

- Constructed of durable 1000 Denier Nylon with reflective trim
- Sand & water resistant zipper with silent pulls
- Multiple-load carriage configuration capabilities: fanny pack, over the shoulder, attachments for 3-day assault packs and MOLLE style webbing
- Trauma Shear Storage on front for quick access