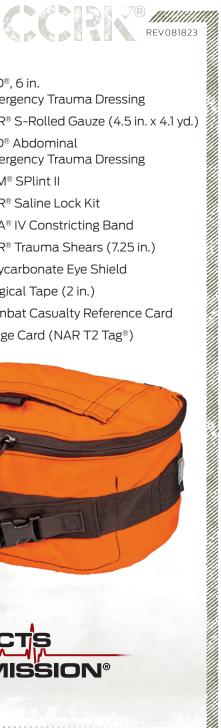

#### **Kit Contents:**

- 1x Bag (Mariner)
- 5 pr Black Talon® Nitrile Gloves - Black, Lg
- 2 x NAR® Pre-Lubricated Nasopharyngeal Airway, 28F
- 1 x Petrolatum Gauze (3 in. x 18 in.)
- 1x HvFin® Vent Chest Seal-Twin Pk
- 2 x C-A-T® Black (Combat Application Tourniquet®)

- 4 x ETD®, 6 in. **Emergency Trauma Dressing**
- 4 x NAR® S-Rolled Gauze (4.5 in. x 4.1 yd.)
- 1x ETD® Abdominal **Emergency Trauma Dressing**
- 2 x SAM<sup>®</sup> SPlint II
- 2 x NAR® Saline Lock Kit
- 1x BOA® IV Constricting Band
- 1x NAR® Trauma Shears (7.25 in.)
- 4 x Polycarbonate Eye Shield
- Surgical Tape (2 in.)
- 1x Combat Casualty Reference Card