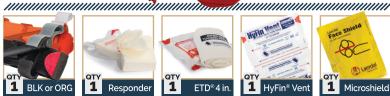

Responder, Flat

Compact, Twin Pk

**Basic Kit Contents** 

REV082123

w/ Bleeding Control Dressing OR **CELOX™ GAUZE**