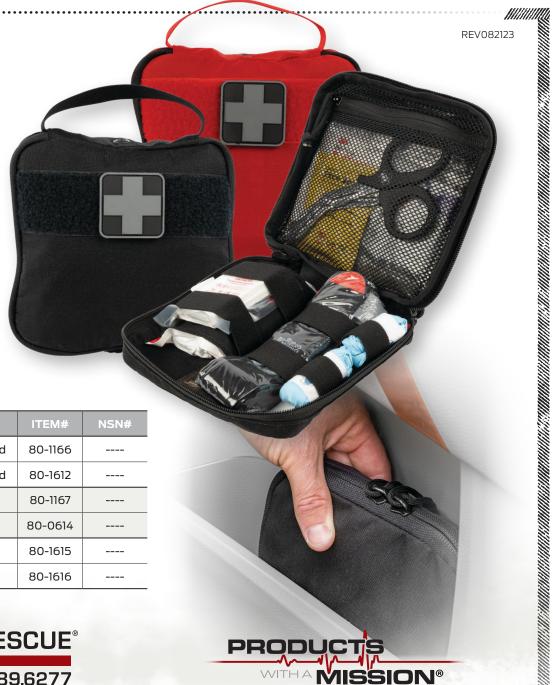

# Easily Accessible and Quick to Deploy

The Door Panel Kit was created in order to provide a compact, easy to stow major bleeding control kit that can be kept within reach when operating a vehicle. This low profile configuration allows the kit to fit into most common door panel pockets for easy access in the event of an accident or injury on the highway. Kit contents also offer other minor care solutions for stings, smaller lacerations, abrasions, and burns.

#### **Features:**

- MOLLE-style attachment system compatible
- 550 cord pulls
- Slim design to fit in door panel storage bin
- · Optimized organization of contents

#### **Dimensions:**

- Packaged: H 7 in. x W 7 in. x D 1.75 in.
- Weight: 1 lb. 6 oz.

## **Door Panel Kit**

| COLOR | GAUZE      | ITEM#   | NSN# |
|-------|------------|---------|------|
| BLK   | Compressed | 80-1166 |      |
| RED   | Compressed | 80-1612 |      |
| BLK   | QuikClot®  | 80-1167 |      |
| RED   | QuikClot®  | 80-0614 |      |
| BLK   | CELOX™     | 80-1615 |      |
| RED   | CELOX™     | 80-1616 |      |