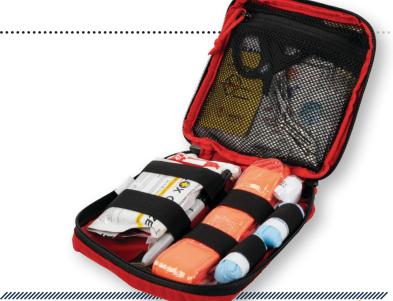

# Easily Accessible and Quick to Deploy

The Door Panel Kit was created in order to provide a compact, easy to stow major bleeding control kit that can be kept within reach when operating a vehicle. This low profile configuration allows the kit to fit into most common door panel pockets for easy access in the event of an accident or injury on the highway. Kit contents also offer other minor care solutions for stings, smaller lacerations, abrasions, and burns.

Responder, Flat

Compact, Twin Pk

**Basic Kit Contents** 

REV082123

w/ Bleeding Control Dressing OR **CELOX™ GAUZE**