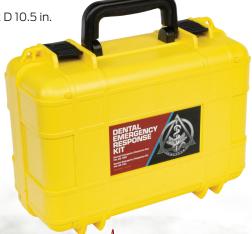

The Dental Emergency Response Kit by North American Rescue provides independent medical or dental healthcare professionals the capabilities to care for dental emergencies at sea, isolated assignments, and austere environments. The Dental Emergency Response Kit is in a small, compact, rugged case that is airtight, waterproof, and sealable. The Kit has 3 pouches that are secured by hook and loop and 1 utility pouch which is mounted in the lid of the case.

### **Specifications:**

• Packaged - H 6 in. x W 14 in. x D 10.5 in.

• Weight: 7.36 lbs

| ITEM#   | NSN# |
|---------|------|
| 80-1181 |      |

MISSION®

**NORTH AMERICAN RESCUE®** 

www.NARescue.com • 888.689.6277