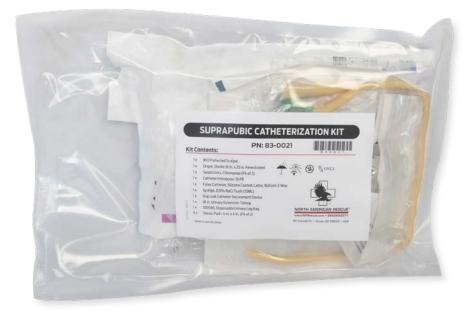

# SUPRAPUBIC CATHETERIZATION KIT

The Suprapubic Catheterization Kit includes all equipment to perform a suprapubic catheterization procedure during Prolonged Casualty or Field Care (PCC or PFC). This kit will assist with bladder decompression for patients with urethral blockage or compromise.

### **Kit Contents:**

- 1 x Scalpel, #10 Protected
- 1 x Drape, Sterile 18 in. x 25 in. Fenestrated
- Ix Swabsticks, Chloraprep (Pk of 3)
- 1 x Catheter Introducer. 16 FR
- I x Foley Catheter, Silicone Coated, Latex, Balloon 2-Way
- 1 x Syringe, 0.9% NaCl Flush (10ML)
- Ix Grip-Lok Catheter Securement Device
- I x 18 in. Urinary Extension Tubing
- 1 x 1000ML Disposable Urinary Leg Bag
- 5 x Gauze, Pad 4 in. X 4 in. (Pk of 2)