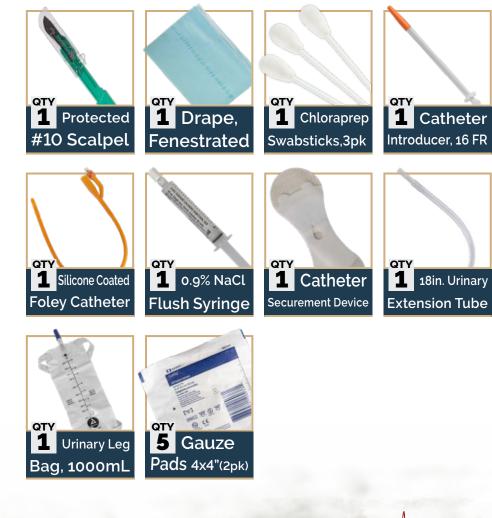

### **Kit Contents:**

- 1 x Scalpel, #10 Protected
- 1 x Drape, Sterile 18 in. x 25 in. Fenestrated
- Ix Swabsticks, Chloraprep (Pk of 3)
- 1 x Catheter Introducer. 16 FR
- I x Foley Catheter, Silicone Coated, Latex, Balloon 2-Way
- 1 x Syringe, 0.9% NaCl Flush (10ML)
- Ix Grip-Lok Catheter Securement Device
- I x 18 in. Urinary Extension Tubing
- 1 x 1000ML Disposable Urinary Leg Bag
- 5 x Gauze, Pad 4 in. X 4 in. (Pk of 2)