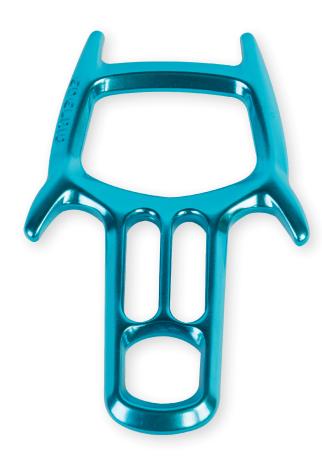

Ultra-light figure 8 descender has a compact design with minimal weight and a small pack size for use on low-diameter ropes. The special geometry with little horns enables several different friction modes, making it possible to precisely adjust the abseiling speed. The plate function brings up a second as a doubled rope with the Rap Line II.

## **Features:**

- Ultra-light, compact design for minimum weight and a small pack size
- Plate function for bringing up a second as a doubled rope with the Rap Line II
- Special geometry with little horns for implementing several different friction modes
- Ideal for use with the Rap Line II
- CE marking: CE 0123