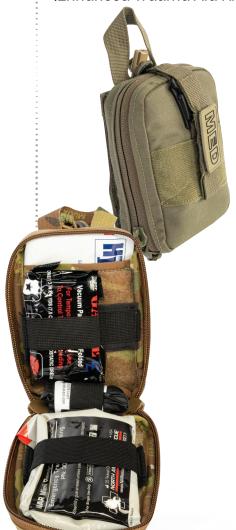

# **ETAK W/ TEAR AWAY PANEL**

(Enhanced Trauma Aid Kit)

## Point-of-wounding IFAK for the Assault Vest or Body Armor

The ETAK (Enhanced Trauma Aid Kit) features a durable nylon bag with detachable back panel and convenient 550 cord

pulls. This compact IFAK bag was designed to be accessible from a belt, duty belt, or any equipment with PALS/MOLLE attachment points. The multiple interior elastic loops keep

your kit organized and secure. A tear away panel enhances

the range of mobility for your kit during chaotic situations. The innovative carriage option maximizes storage space while maintaining a compact profile allowing ease of access to essential equipment for point-of-wounding and self-aid/buddy-aid care to address penetrating, blast or other traumatic injuries.

1 Permanent

Marker, Small

- 1 x HyFin® Vent Compact, Twin Pack
- 1 x NAR Wound Packing Gauze
- 1 x 4 in. ETD™ Mini Responder
- 1 x Responder Nitrile Gloves, Lg
- 1x Small Permanent Marker

## Basic with Combat Gauze

1 Responder

Black Gloves, LG

1 Permanent

Marker. Small

- 1 x HyFin® Vent Compact, Twin Pack
- 1x Combat Gauze® LE
- 1 x 4 in. ETD™ Mini Responder
- 1 x Responder Nitrile Gloves, Lg
- 1x Small Permanent Marker

### Advanced

Black Gloves, LG

• 1 x HyFin® Vent Compact, Twin Pack

• 1x Combat Gauze® LE

• 1 x 4 in. ETD™ Mini Responder

• 1 x 10ga ARS Needle

• 1 x 28F Pre-lubed Naso Airway

• 1 x Responder Nitrile Gloves, Lg