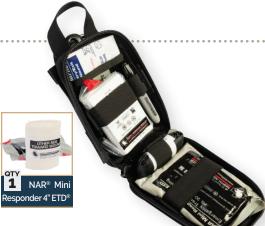

## Point-of-wounding IFAK for the Assault Vest or Body Armor

The ETAK (Enhanced Trauma Aid Kit) features a durable nylon bag with detachable back panel and convenient 550 cord

pulls. This compact IFAK bag was designed to be accessible from a belt, duty belt, or any equipment with PALS/MOLLE attachment points. The multiple interior elastic loops keep

your kit organized and secure. A tear away panel enhances

the range of mobility for your kit during chaotic situations. The innovative carriage option maximizes storage space while maintaining a compact profile allowing ease of access to essential equipment for point-of-wounding and self-aid/buddy-aid care to address penetrating, blast or other traumatic injuries.

1 Permanent

Marker, Small

- 1 x HyFin® Vent Compact, Twin Pack
- 1 x NAR Wound Packing Gauze
- 1 x 4 in. ETD™ Mini Responder
- 1 x Responder Nitrile Gloves, Lg
- 1x Small Permanent Marker