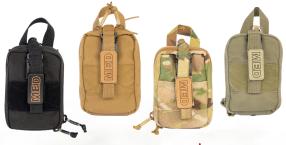

# **ETAK W/ TEAR AWAY PANEL**

(Enhanced Trauma Aid Kit)

## Point-of-wounding IFAK for the Assault Vest or Body Armor

The ETAK (Enhanced Trauma Aid Kit) features a durable nylon bag with detachable back panel and convenient 550 cord

pulls. This compact IFAK bag was designed to be accessible from a belt, duty belt, or any equipment with PALS/MOLLE attachment points. The multiple interior elastic loops keep

#### **Features:**

- Can connect to the assault vest/body armor or to a duty/pistol belt
- Durable 550 cord pulls
- Rapid access and organization is enhanced by elastic
- storage loops that keep items in place until needed
- PALS/MOLLE-style attachment system
- Exterior panel is easily removable for easy
- mobility and access to your kit
- MED patch included