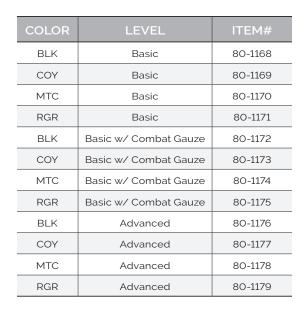

1 Permanent

Marker, Small

- 1 x HyFin® Vent Compact, Twin Pack
- 1 x NAR Wound Packing Gauze
- 1 x 4 in. ETD™ Mini Responder
- 1 x Responder Nitrile Gloves, Lg
- 1x Small Permanent Marker

## Basic with Combat Gauze

1 Responder

Black Gloves, LG

1 Permanent

Marker. Small

- 1 x HyFin® Vent Compact, Twin Pack
- 1x Combat Gauze® LE
- 1 x 4 in. ETD™ Mini Responder
- 1 x Responder Nitrile Gloves, Lg
- 1x Small Permanent Marker

### Advanced

Black Gloves, LG

• 1 x HyFin® Vent Compact, Twin Pack

• 1x Combat Gauze® LE

• 1 x 4 in. ETD™ Mini Responder

• 1 x 10ga ARS Needle

• 1 x 28F Pre-lubed Naso Airway

• 1 x Responder Nitrile Gloves, Lg