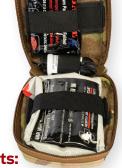

1 Permanent

Marker, Small

- 1 x HyFin® Vent Compact, Twin Pack
- 1 x NAR Wound Packing Gauze
- 1 x 4 in. ETD™ Mini Responder
- 1 x Responder Nitrile Gloves, Lg
- 1x Small Permanent Marker

## Basic with Combat Gauze

1 Responder

Black Gloves, LG

1 Permanent

Marker. Small

- 1 x HyFin® Vent Compact, Twin Pack
- 1x Combat Gauze® LE
- 1 x 4 in. ETD™ Mini Responder
- 1 x Responder Nitrile Gloves, Lg
- 1x Small Permanent Marker

### Advanced

Black Gloves, LG

• 1 x HyFin® Vent Compact, Twin Pack

• 1x Combat Gauze® LE

• 1 x 4 in. ETD™ Mini Responder

• 1 x 10ga ARS Needle

• 1 x 28F Pre-lubed Naso Airway

• 1 x Responder Nitrile Gloves, Lg