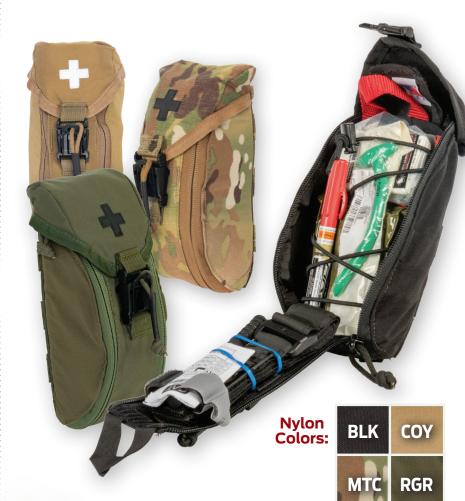

## Low profile IFAK with rapid access to your C-A-T<sup>®</sup> tourniquet...

The RIG Series Eagle IFAK is a new low profile IFAK designed with a protective hood featuring a quick latch release to keep your life-saving equipment protected and allows rapid access for deployment.

Highlighted design advancements include easy-one hand quick release hood latch and zippers, detachable inner shock cord panel that detaches from the IFAK bag and attachment system that allows both vertical (MOLLE backing) and horizontal (3 in. belt loop) carriage orientations.

## Features:

- Tourniquet attached for quick deployment by banding it to inside of front opening flap
- Protective hood with quick latch release helps protect IFAK components and includes sewn in embroidered medical cross identifier
- Allows attachment both vertically (MOLLE backing) and horizontally (3 in. belt loop)
- Quick pull latch and tab for easy one-handed opening
- Detachable (hook & loop backed) shock-cord inner panel adjusts to secure internal components & is easily removable for rapid access)

## **Specifications:**

- Bag Dimensions:
  H 8 in. x W 4 in. x D 3 in.
  Weight: 6 oz
- Kit Dimensions:
  H 8 in. x W 4 in. x D 3 in.
  Weight: 1.18 lb