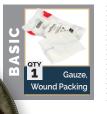

## RIG Series Eagle IFAK

| Color        | Level        | Item#   | NSN# |
|--------------|--------------|---------|------|
| Black        | Basic        | 80-0509 |      |
| Coyote       | Basic        | 80-0510 |      |
| Multi-Cam    | Basic        | 80-0511 |      |
| Ranger Green | Basic        | 80-0991 |      |
| Black        | Combat Gauze | 80-0517 |      |
| Coyote       | Combat Gauze | 80-0518 |      |
| Multi-Cam    | Combat Gauze | 80-0519 |      |
| Ranger Green | Combat Gauze | 80-0993 |      |
| Black        | Advanced     | 80-0513 |      |
| Coyote       | Advanced     | 80-0514 |      |
| Multi-Cam    | Advanced     | 80-0515 |      |
| Ranger Green | Advanced     | 80-0992 |      |

**PLUS** these Individual Components based upon your configuration of choice:

NORTH AMERICAN RESCUE®

www.NARescue.com • 888.689.6277