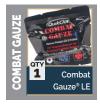

## RIG Series Eagle IFAK

| Color        | Level        | Item#   | NSN# |
|--------------|--------------|---------|------|
| Black        | Basic        | 80-0509 |      |
| Coyote       | Basic        | 80-0510 |      |
| Multi-Cam    | Basic        | 80-0511 |      |
| Ranger Green | Basic        | 80-0991 |      |
| Black        | Combat Gauze | 80-0517 |      |
| Coyote       | Combat Gauze | 80-0518 |      |
| Multi-Cam    | Combat Gauze | 80-0519 |      |
| Ranger Green | Combat Gauze | 80-0993 |      |
| Black        | Advanced     | 80-0513 |      |
| Coyote       | Advanced     | 80-0514 |      |
| Multi-Cam    | Advanced     | 80-0515 |      |
| Ranger Green | Advanced     | 80-0992 |      |

**PLUS** these Individual Components based upon your configuration of choice:

NORTH AMERICAN RESCUE®

www.NARescue.com • 888.689.6277