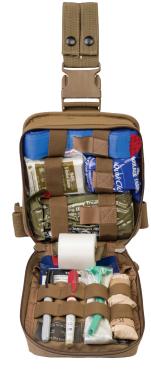

# Essential training equipment for initial TCCC/TECC Care...

The TCCC IFAK Trainer is engineered for student use during trauma lanes or scenarios. Each IFAK contains the necessary equipment for initial TCCC/TECC care in an easy to attach modular carrying bag that can be worn as a drop-down leg rig attached to a belt with a quick-detach buckle system. The IFAK also has a removable belt and leg strap so it can be MOLLE attached to a vest as another carrying option.

#### **Features:**

- The necessary training equipment for initial TCCC/TECC care in an easy to attach modular carrying bag that can be worn as a drop-down leg rig or attached to a belt with a quick-detach buckle system
- The IFAK also has a removable belt and leg strap so it can be MOLLE attached to a vest as another carrying option

## **IFAK Trainer Contents:**

- 1 x C-A-T® Tourniquet, Trainer
- 1 x NAR 6 in. Emergency Trauma Dressing
- 1x NAR S-Rolled Gauze
- 1x Combat Gauze Trainer
- 1 x HyFin® Twin Pack Dressing, Trainer
- 1x Pre-lubed Nasopharyngeal Airway, 28f

- 1 x ARS®, Needle Decompression Kit, 14 ga.
- 1x Permanent Marker
- 1 x Polycarbonate Eye Shield
- 1x Combat Casualty Card
- 2 x pair Bear Claw™ Gloves, Large
- 1 x 2 in. Surgical Tape