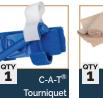

## **IFAK Trainer Contents:**

- 1 x C-A-T® Tourniquet, Trainer
- 1 x NAR 6 in. Emergency Trauma Dressing
- 1x NAR S-Rolled Gauze
- 1x Combat Gauze Trainer
- 1 x HyFin® Twin Pack Dressing, Trainer
- 1x Pre-lubed Nasopharyngeal Airway, 28f