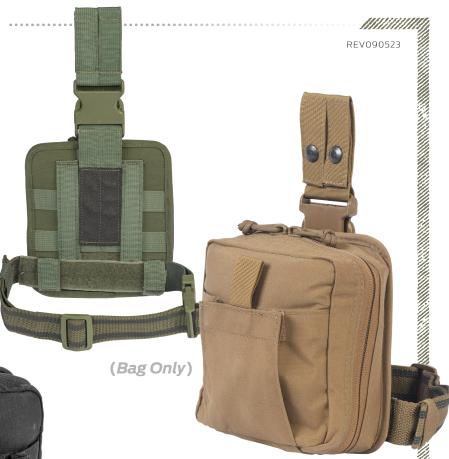

# MARITIME ASSAULT (BAG ONLY)

## Sand and Water Resistant Zippers with Silent Pulls

Split Tail connector and guick grip leg strap attachment or PALS/MOLLE style webbing. This rugged bag can be attached to the operator in three ways:

- Using the split-tale connector with height adjustment and Quick-Grip™ leg strap
- PALS/MOLLE style webbing for attachment to the vest/body armor
- Fasten to the web/gun belt using the quick weave method.

Belt and leg attachment straps can be removed and reattached as needed to allow maximum flexibility during load carriage configuration.

### **Available Colors:**

| COLOR | ITEM#   | NSN#             |
|-------|---------|------------------|
| BLK   | 80-0104 | 8645-01-701-7254 |
| COY   | 80-0079 |                  |
| ODG   | 80-0105 |                  |