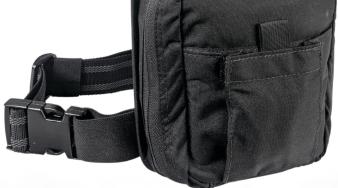

# MARITIME ASSAULT (BAG ONLY)

## Sand and Water Resistant Zippers with Silent Pulls

Split Tail connector and guick grip leg strap attachment or PALS/MOLLE style webbing. This rugged bag can be attached to the operator in three ways:

- Using the split-tale connector with height adjustment and Quick-Grip™ leg strap
- PALS/MOLLE style webbing for attachment to the vest/body armor
- Fasten to the web/gun belt using the quick weave method.

Belt and leg attachment straps can be removed and reattached as needed to allow maximum flexibility during load carriage configuration.