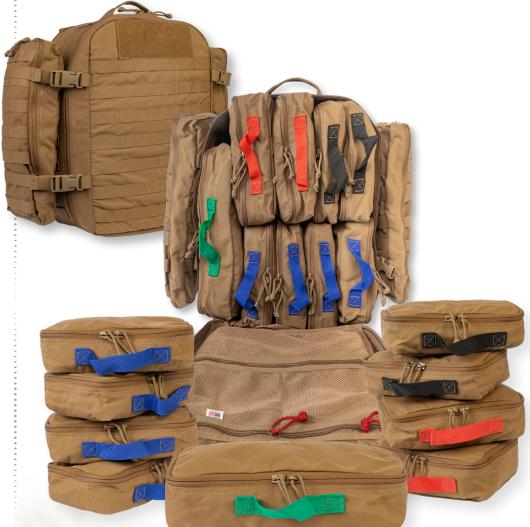

# MEDIC TRAUMA PACK BAG (Bag Only)

## Tactical Healthcare Professional Medic Trauma Bag

The Medic/Trauma Pack BAG ONLY is a light framed platform with silent, dirt and sand-resistant zippers that close over a large main compartment with modular, removable pull bags for all your trauma management essentials.

The adjustable shoulder and sternum straps make for a comfortable fit. Cinch straps are included for the sides to maintain load integrity during stress maneuvers.

Grommets are provided at the base of the pack for drainage.

#### Features:

- Over 1000 cubic inches of gear capacity
- Contoured, padded shoulder straps for added comfort
- Constructed of durable 500 Denier Nylon
- Sand & water resistant zipper with silent cord pulls
- External Cinch Straps to tighten pack and decrease load shift
- MOLLE Style Attachment System Compatible