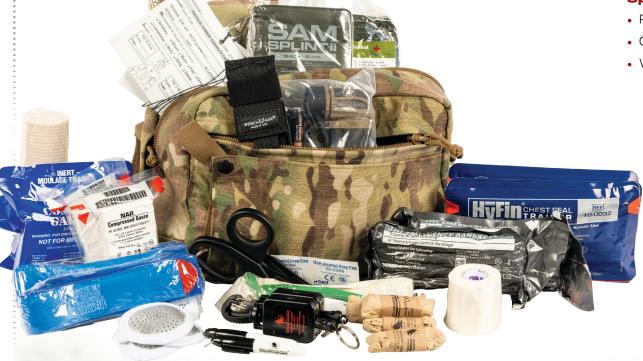

## For student use during trauma lanes or scenarios

Each TCCC CLS Training Kit contains the necessary equipment for initial TCCC – CLS care in the standard Army CLS bag with the standard Army CLS packing list.

## **Features:**

- The TCCC CLS Training kits are for use by students during trauma lanes or training scenarios
- Comes in Squad Responder Bag, NAR®'s alternative to the US Army Combat Lifesaver Bag

• Packaged - L 12 in. x W 10 in. x D 8 in.

## **TCCC CLS TRAINING KIT**

| ITEM #  | NSN# |
|---------|------|
| 80-1199 |      |