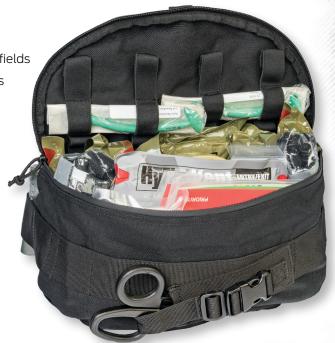

This kit and its contents are compact, durable and allow reliable and versatile interventions wherever the need arises. Offering a large central compartment and multiple attachment points, this kit maximizes storage space while maintaining a compact profile.

## **Kit Contents:**

- 2 x C-A-T<sup>®</sup> (Combat Application Tourniquet<sup>®</sup>) Black
- 4 x NAR® S-Rolled Gauze
- 4 x NAR® Emergency Trauma Dressing, 6 in.
- 1x NAR® Abdominal Emergency Trauma Dressing
- 2 x NAR® Pre-Lubricated Nasopharyngeal Airway, 28F
- 1x Cyclone® New & Improved BVM
- 1x Tactical Suction Device
- 1x HyFin® Vent Chest Seal Twin Pack
- 2 x SAM® Splint II
- 5 pr Black Talon® Nitrile Trauma Gloves Black, Lg
- 1x NAR® Trauma Shears, Lg
- 24 x Polycarbonate Eye Shield
- 1x NAR® Surgical Tape, 2in.