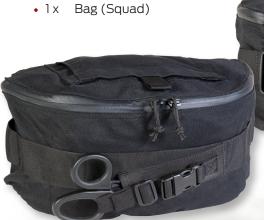

This kit and its contents are compact, durable and allow reliable and versatile interventions wherever the need arises. Offering a large central compartment and multiple attachment points, this kit maximizes storage space while maintaining a compact profile.

The kit can be carried around the waist as a belly-bag or slung over the shoulder in bandolier fashion. The level of careful detail in its design and configuration sustains the science and experience gained from the valuable lessons learned in the streets and on the urban battlefield.