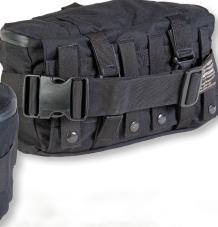

This kit and its contents are compact, durable and allow reliable and versatile interventions wherever the need arises. Offering a large central compartment and multiple attachment points, this kit maximizes storage space while maintaining a compact profile.

The kit can be carried around the waist as a belly-bag or slung over the shoulder in bandolier fashion. The level of careful detail in its design and configuration sustains the science and experience gained from the valuable lessons learned in the streets and on the urban battlefield.

### **Features:**

- Offers mobility during dynamic events
- Incorporates lessons learned from urban battlefields
- Trauma shears storage on front for quick access
- Designed for efficient use under survival stress
- MOLLE-style attachments