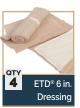

### **Kit Contents:**

- 2 x C-A-T® (Combat Application Tourniquet®) Orange
- 4 x NAR® S-Rolled Gauze
- 4 x NAR® Emergency Trauma Dressing, 6 in.
- 1x NAR® Abdominal Emergency Trauma Dressing
- 2 x NAR® Pre-Lubricated Nasopharyngeal Airway, 28F
- 1x Cyclone® New & Improved BVM
- Tactical Suction Device
- 1x HyFin® Vent Chest Seal Twin Pack
- 2 x ARS® for Needle Decompression, 14G
- 2 x SAM® Splint II
- 2 x Polycarbonate Eye Shield
- 1x NAR® Surgical Tape (2 in.)
- 5 pr Bear Claw® Nitrile Gloves Sand, Lg
- NAR® Trauma Shears, Lg