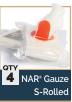

### **Kit Contents:**

- 2 x C-A-T® (Combat Application Tourniquet®) Orange
- 4 x NAR® S-Rolled Gauze
- 4 x NAR® Emergency Trauma Dressing, 6 in.
- 1x NAR® Abdominal Emergency Trauma Dressing
- 2 x NAR® Pre-Lubricated Nasopharyngeal Airway, 28F
- 1x Cyclone® New & Improved BVM
- Tactical Suction Device
- 1x HyFin® Vent Chest Seal Twin Pack
- 2 x ARS® for Needle Decompression, 14G
- 2 x SAM® Splint II
- 2 x Polycarbonate Eye Shield
- 1x NAR® Surgical Tape (2 in.)
- 5 pr Bear Claw® Nitrile Gloves Sand, Lg
- NAR® Trauma Shears, Lg