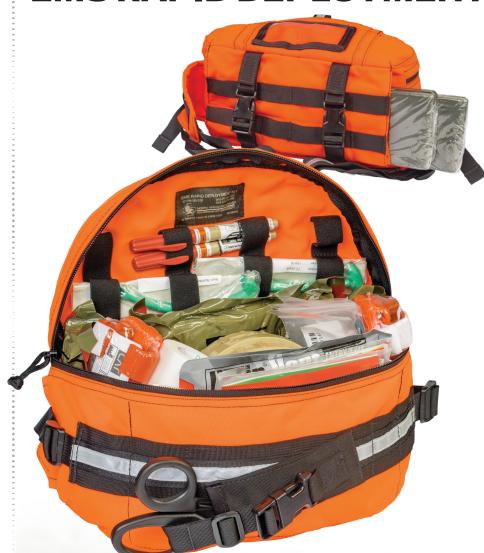

## **EMS RAPID DEPLOYMENT KIT**

# Effective treatment of casualties in unconventional environments...

The EMS Rapid Deployment Kit is designed to give pre-hospital healthcare providers the highest quality trauma supplies for the effective treatment of casualties in unconventional environments.

This kit and its contents are compact, durable and allow reliable and versatile interventions wherever the need arises. The container is constructed of the finest materials coupled with stringent sewing standards for maximum performance under the most extreme conditions.

The kit can be carried around the waist as a belly-bag or slung over the shoulder in bandolier fashion. The level of careful detail in its design and configuration sustains the science and experience gained from the valuable lessons learned in the streets and on the urban battlefield.

With its large central compartment, aggressive elastic storage system and multiple attachment points, the rugged EMS Rapid Deployment bag is also available for individual purchase.

### **Features:**

- Gives pre-hospital healthcare providers mobility at a mass casualty event
- Incorporates lessons learned from urban battlefields
- Designed for efficient use under survival stress
- Premium container construction of durable 1000D CORDURA® nylon with reflective trim

### **Dimensions:**

- Case Closed: H 7.75 in. x W 13 in. x D 9 in.
- Weight: 4 lb 12.8 oz