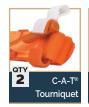

### **Kit Contents:**

- 2 x C-A-T® (Combat Application Tourniquet®) Orange
- 4 x NAR® S-Rolled Gauze
- 4 x NAR® Emergency Trauma Dressing, 6 in.
- 1x NAR® Abdominal Emergency Trauma Dressing
- 2 x NAR® Pre-Lubricated Nasopharyngeal Airway, 28F
- 1x Cyclone® New & Improved BVM
- Tactical Suction Device
- 1x HyFin® Vent Chest Seal Twin Pack
- 2 x ARS® for Needle Decompression, 14G
- 2 x SAM® Splint II
- 2 x Polycarbonate Eye Shield
- 1x NAR® Surgical Tape (2 in.)
- 5 pr Bear Claw® Nitrile Gloves Sand, Lg
- NAR® Trauma Shears, Lg