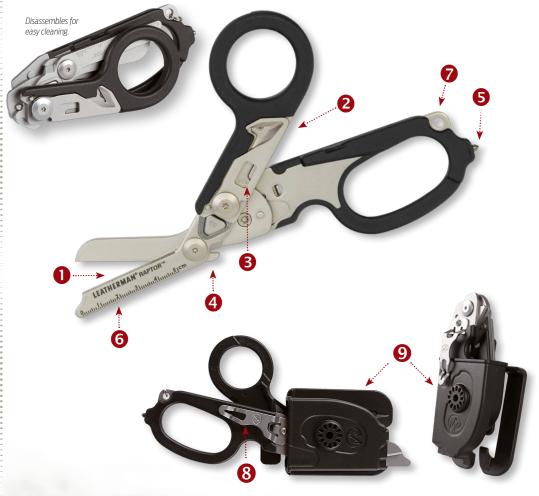

## Features:

- . 420HC Stainless Steel Medical Shears 1 with serrations to help grip materials for a strong fast cut
- One-handed Strap Cutter 2 with safety lock liner works whether the shears are open or closed
- Stow-away Oxygen Tank Wrench stays out of the wav until needed
- Ultra-strong **Ring Cutter 4** works on most standard gold bands
- Carbide-tip Glass Breaker 5 quickly breaks standard civilian-grade glass during stressful rescue situations
- Convenient embedded 5 cm Ruler 6
- Built-in attachment points: Lanyard Hole ? & replaceable Pocket Clip®
- Device folds down for small cube space
- Shears disassemble for easy cleaning & maintenance
- Includes injection-molded polymer Holster 9 with rotating clip for rapid access from a vest, pack or duty belt; allows device storage in the open or folded positions; also MOLLE-compatible