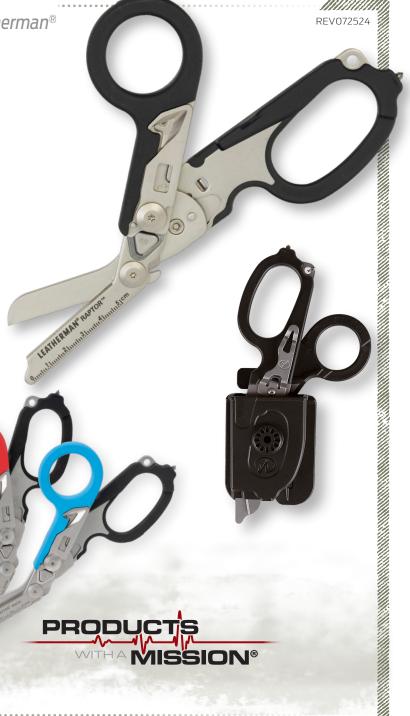

RAPTOR™ MULTI-TOOL by Leatherman®

## A Must Have Multi-Tool...

North American Rescue® is proud to offer the latest innovation from Leatherman®, the industry leader in application-driven, quality-made multi-tools for the last 30 years.

With the right balance of features for medical-specific ops without an overkill of options, the Leatherman $^{\circ}$  Raptor $^{\circ}$  is a high-performance multi-tool equipped with a variety of mission critical tools essential to emergency medical practitioners in the field.

Components include precision 420HC stainless steel medical shears with a stow-away strap cutter and built-in oxygen tank wrench that may be quickly accessed with one hand, and can be used when the shears are open or closed. Additional components include an ultra-strong ring cutter that will easily cut through most standard gold bands, a carbide-tip glass breaker and handy 5 cm ruler.

The foldable shears come apart for easy cleaning and feature serrated blades to help grip materials for a strong fast cut. The ergonomic handles also feature glass-filled nylon scales and sport a lanyard hole and replaceable pocket clip for a variety of useful attachment points.