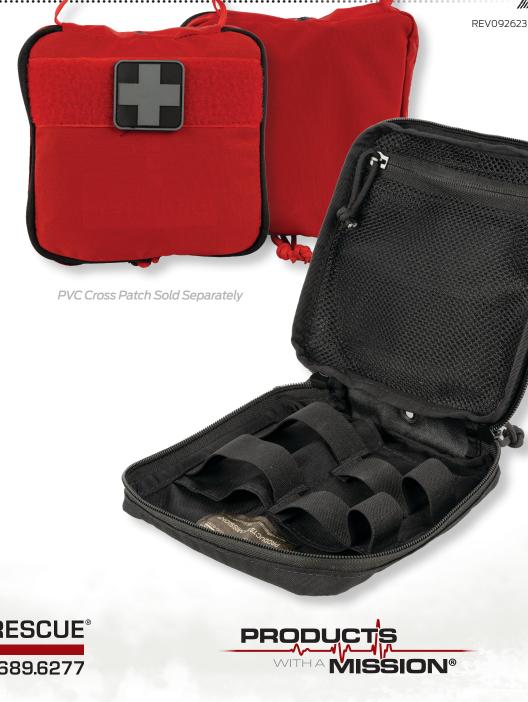

# **DOOR PANEL BAG**

# Easy to Store, Easy to Open

The Door Panel Bag has a low profile configuration, allowing the bag to fit into most common door panel pockets for easy access in the event of an accident or injury on the highway.

#### Features:

- Slim design to fit in door panel storage bin or other small compartments in vehicles
- Mesh pouch with zipper closure for easy visual location of items
- Elastic straps secure contents for optimized organization
- 550 cord zipper pulls for quick opening

### **Dimensions:**

- Packaged: H 7 in. x W 7 in. x D 1.75 in.
- Weight: 4.8 oz.