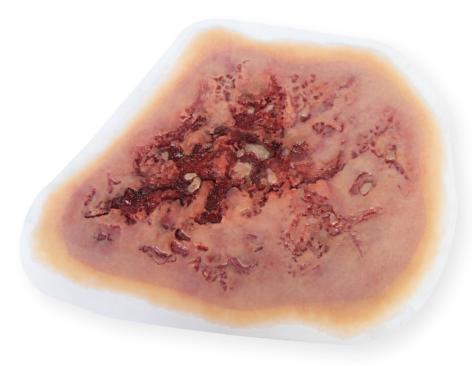

## Supports Active Bleeding Simulation with Live Actors

The Large Burn Torso Simulator Adhesive features first, second, and third degree burns. The adhesive burn measures 10 in. x 14.5 in. area. This moulage represents an approximate five percent total body surface area (TBSA). Molded from rugged materials that feature realistic injury deformities and are reusable and washable.

## **Specifications:**

- Features first, second, and third degree burn areas.
- Represents an approximate 5% total body surface area (TBSA)
- Washable and reusable