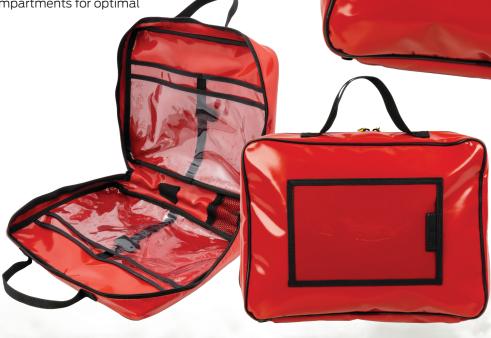

## The BurnTec® Carrying Case...

...is a modular storage bag designed to house critical dressings that address patient's burns. This kits is an easily accessible, quick to deploy platform ideal as home or vehicle burn kit storage. This durable zippers with 550 cord pulls open the nylon bag that features two separate interior compartments providing optimal organization of your gear in any number of custom configurations. This is the bag only.

#### **Features:**

• Rugged nylon zippered bag with easy to carry handles

• Easily accessible, quick to deploy platform for burn dressings

 The interior features separate interior compartments for optimal organization of gear