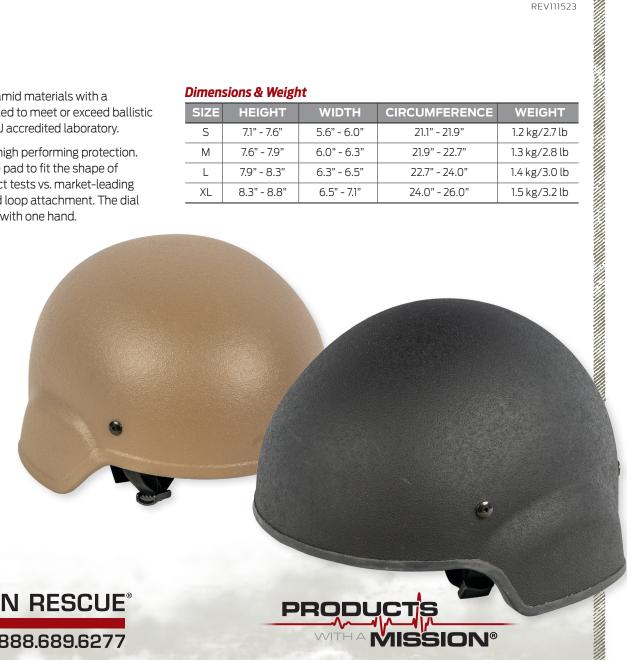

## **SS 401 ADVANCED COMBAT HELMET**

**FULL CUT** 

## Level IIIA Protection

The SS 401 Advanced Combat Helmet is constructed of aramid materials with a thermoset resin shell. The SS 401 has been tested and verified to meet or exceed ballistic resistance as specified under NIJ Standard 0106.01 by an NIJ accredited laboratory.

The D30 TRUST 7 pad system offers extreme comfort and high performing protection. The pad system features a unique geometry that allows the pad to fit the shape of the head and offers superior deceleration under blunt impact tests vs. market-leading competitors. The pads are fully customizable with hook and loop attachment. The dial ratchet harness provides a custom fit and is easily adjusted with one hand.