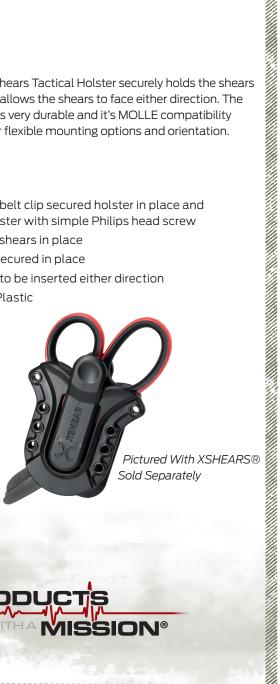

#### A Must Have...

The XSHEAR® Heavy Duty Trauma Shears Tactical Holster securely holds the shears in place with a flex lock design which allows the shears to face either direction. The rugged injection molded ABS plastic is very durable and it's MOLLE compatibility as well as an adjustable belt clip offer flexible mounting options and orientation.

### Features:

- MOLLE Compatible adjustable belt clip secured holster in place and offers flexible orientation of holster with simple Philips head screw
- Flex lock design securely holds shears in place
- Positive click when shears are secured in place
- Universal design allows shears to be inserted either direction
- Rugged injection molded ABS Plastic