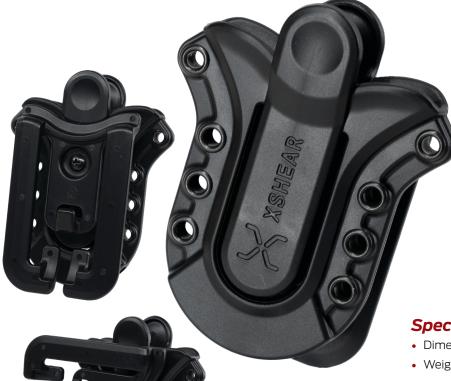

#### A Must Have...

The XSHEAR® Heavy Duty Trauma Shears Tactical Holster securely holds the shears in place with a flex lock design which allows the shears to face either direction. The rugged injection molded ABS plastic is very durable and it's MOLLE compatibility as well as an adjustable belt clip offer flexible mounting options and orientation.

### Features:

- MOLLE Compatible adjustable belt clip secured holster in place and offers flexible orientation of holster with simple Philips head screw
- Flex lock design securely holds shears in place
- Positive click when shears are secured in place
- Universal design allows shears to be inserted either direction
- Rugged injection molded ABS Plastic

## Specifications:

- Dimensions: L 5.0 in. x W 3.75 in. x H 1.75 in.
- Weight: 3.2 oz