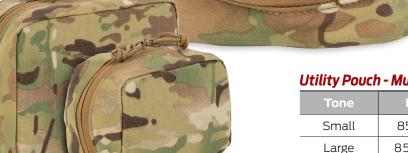

A rugged, slick front nylon bag with easy MOLLE/PALS style attachment options for connection to vest, body armor, or belt. The interior features elastic loops to secure contents during rough

**UTILITY POUCH - MULTICAM** 

## **Utility Pouch - Multicam**

| Tone  | Item#    | NSN# |
|-------|----------|------|
| Small | 85-2971T |      |
| Large | 85-2972T |      |