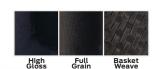

#### Uniform Duty Belt Tourniquet Holders

| MATERIAL/FINISH    | SNAP   | ATT. | ITEM#   | NSN# |
|--------------------|--------|------|---------|------|
| Black Full Grain   | Silver | Loop | 30-0197 |      |
| Black Full Grain   | Silver | Clip | 30-0193 |      |
| Black High Gloss   | Silver | Clip | 30-0194 |      |
| Black Full Grain   | Black  | Clip | 30-0218 |      |
| Black Basket Weave | Black  | Clip | 30-0214 |      |
| Black Full Grain   | Gold   | Clip | 30-0219 |      |