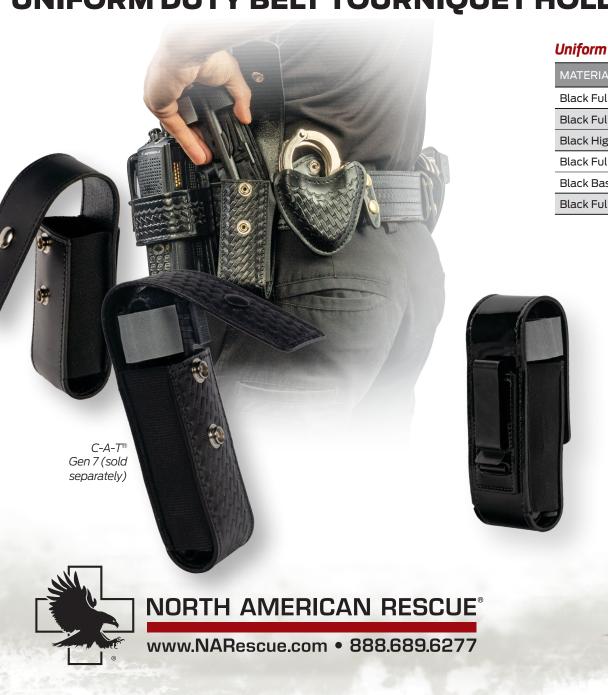

## **UNIFORM DUTY BELT TOURNIQUET HOLDERS**

# Designed to meet the specific duty gear needs of law enforcement officers...

A tourniquet needs to be accessible and readily available for one-handed deployment in under a minute, 30 seconds if possible. To meet the specific duty gear needs of law enforcement officers, North American Rescue now offers leather C-A-T Holders for use on a daily duty belt and designed to fit within organizational uniform standards. Constructed with high quality leather or ballistic nylon and hardware, this premium tourniquet holder securely fastens to your duty belt for easy one-handed access to your tourniquet while empowering you to take control of extreme medical situations in just a matter of seconds. Choose the convenient clip that allows the holder to be added to your belt without weaving or loop that allows the holder to be added to your belt. It is ideal for carrying your C-A-T<sup>®</sup> Gen 7 but can also accommodate other popular windlass tourniquets as well.

#### Features:

- Designed to meet the specific duty gear needs of law enforcement officers
  for use on daily duty belt to fit within organizational uniform standards
- Securely fastens to your duty belt with easy one-handed access to allow you to take control of extreme medical situations in a matter of seconds
- Ideal for carrying the C-A-T® Gen 7 but can also accommodate other popular windlass tourniquets

- Constructed with leather and high quality snaps to ensure secure placement on your duty belt and easy accessibility to your tourniquet
- Convenient clip (available in select finishes) allows the holder to be added to your belt without weaving or loop allows the holder to be added to your belt