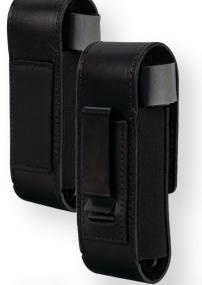

# Designed to meet the specific duty gear needs of law enforcement officers...

A tourniquet needs to be accessible and readily available for one-handed deployment in under a minute, 30 seconds if possible. To meet the specific duty gear needs of law enforcement officers, North American Rescue now offers leather C-A-T Holders for use on a daily duty belt and designed to fit within organizational uniform standards. Constructed with high quality leather or ballistic nylon and hardware, this premium tourniquet holder securely fastens to your duty belt for easy one-handed access to your tourniquet while empowering you to take control of extreme medical situations in just a matter of seconds. Choose the convenient clip that allows the holder to be added to your belt without weaving or loop that allows the holder to be added to your belt. It is ideal for carrying your C-A-T<sup>®</sup> Gen 7 but can also accommodate other popular windlass tourniquets as well.

#### Features:

- Designed to meet the specific duty gear needs of law enforcement officers
  for use on daily duty belt to fit within organizational uniform standards
- Securely fastens to your duty belt with easy one-handed access to allow you to take control of extreme medical situations in a matter of seconds
- Ideal for carrying the C-A-T® Gen 7 but can also accommodate other popular windlass tourniquets

- Constructed with leather and high quality snaps to ensure secure placement on your duty belt and easy accessibility to your tourniquet
- Convenient clip (available in select finishes) allows the holder to be added to your belt without weaving or loop allows the holder to be added to your belt