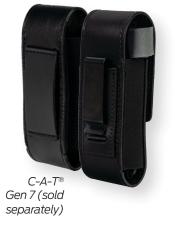

# Designed to meet the specific duty gear needs of law enforcement officers...

A tourniquet needs to be accessible and readily available for one-handed deployment in under a minute, 30 seconds if possible. To meet the specific duty gear needs of law enforcement officers, North American Rescue now offers leather C-A-T Holders for use on a daily duty belt and designed to fit within organizational uniform standards. Constructed with high quality leather or ballistic nylon and hardware, this premium tourniquet holder securely fastens to your duty belt for easy one-handed access to your tourniquet while empowering you to take control of extreme medical situations in just a matter of seconds. Choose the convenient clip that allows the holder to be added to your belt without weaving or loop that allows the holder to be added to your belt. It is ideal for carrying your C-A-T<sup>®</sup> Gen 7 but can also accommodate other popular windlass tourniquets as well.

#### Features:

- Designed to meet the specific duty gear needs of law enforcement officers
  for use on daily duty belt to fit within organizational uniform standards
- Securely fastens to your duty belt with easy one-handed access to allow you to take control of extreme medical situations in a matter of seconds
- Ideal for carrying the C-A-T® Gen 7 but can also accommodate other popular windlass tourniquets

- Constructed with leather and high quality snaps to ensure secure placement on your duty belt and easy accessibility to your tourniquet
- Convenient clip (available in select finishes) allows the holder to be added to your belt without weaving or loop allows the holder to be added to your belt