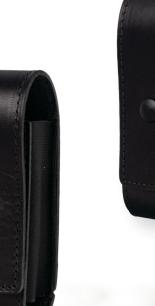

# Designed to meet the specific duty gear needs of law enforcement officers...

A tourniquet needs to be accessible and readily available for one-handed deployment in under a minute, 30 seconds if possible. To meet the specific duty gear needs of law enforcement officers, North American Rescue now offers leather C-A-T Holders for use on a daily duty belt and designed to fit within organizational uniform standards. Constructed with high quality leather or ballistic nylon and hardware, this premium tourniquet holder securely fastens to your duty belt for easy one-handed access to your tourniquet while empowering you to take control of extreme medical situations in just a matter of seconds. Choose the convenient clip that allows the holder to be added to your belt without weaving or loop that allows the holder to be added to your belt. It is ideal for carrying your C-A-T<sup>®</sup> Gen 7 but can also accommodate other popular windlass tourniquets as well.

- Constructed with leather and high quality snaps to ensure secure placement on your duty belt and easy accessibility to your tourniquet
- Convenient clip (available in select finishes) allows the holder to be added to your belt without weaving or loop allows the holder to be added to your belt