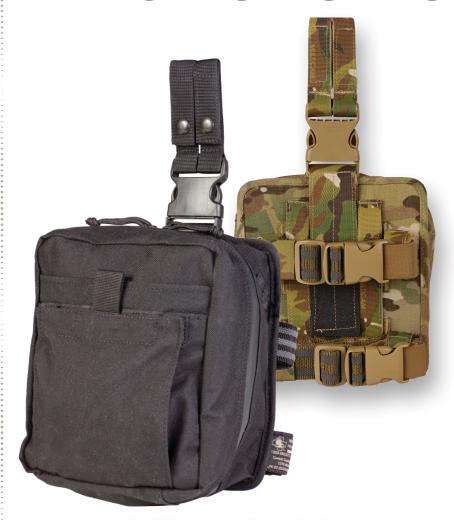

# MEDIC LEG RIG BAG

# **Rapid Access and Organization**

Elastic storage loops keep items in place until needed, creating the perfect storage solution for rapid access and organization.

The Medic/Leg Rig bag comes standard with 500D CORDURA® Solution-Dyed Nylon with built in Near Infrared Signature Reduction as well as sand and water resistant zippers with silent pulls.

### **Features:**

- Rapid access and organization is enhanced by elastic storage loops that keep items in place until needed
- 500D CORDURA® Solution-Dyed Nylon with built in Near Infrared Signature Reduction
- Sand and water resistant zippers with silent pulls
- PALS/MOLLE-style attachment system