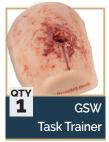

The TrueClot® Hemorrhage Training Kit™ by Luna is designed with everything you need to demonstrate and train on advanced wound packing techniques with the use of advanced hemostatic gauzes. This highly realistic Wound Packing Trainer features a large caliber gunshot wound with hidden bleed points and a simulated fracture/defect hard plastic bone insert to aid in teaching deep packing techniques necessary for larger wounds, ie. "pack to the bone." As Luna's proprietary TrueClot® Clotting Blood Simulant is pumped into the wound track using the attached 1 liter squeeze bottle and makes contact with the Simulated Hemostatic Gauze, realistic simulated blood clots form on the gauze at the point of bleeding to demonstrate the reaction of Hemostatic Gauze in a wound. Mimicing the mechanics of actual wound packing, the trainer can be fully packed with 12 ft of gauze and have external pressure applied to help slow blood flow.

**Features:** 

- Highly realistic Wound Packing Trainer features a large caliber gunshot wound with hidden bleed points and a simulated fracture/defect hard plastic bone insert to aid in teaching deep wound packing techniques
- Includes TrueClot® Clotting Blood Simulant and Simulated Hemostatic Gauze which demonstrates the reaction of Hemostatic Gauze in a wound

• Durable design features a sturdy silicone construction with no moving parts, reinforced tubing mount, and a more realistic wound pattern and outer anatomy, ideal for the repeated use of a training environment

## **Dimensions:**

- Task Trainer: L 7.25 in. x H 2.5 in.
- Case: L 13.5 in. W 10 in. x D 5.5 in.
- Liquid Capacity: 1 L
- Weight: 5 lb

Introduce your trainees to realistic hemorrhage control for TCCC, TECC, TEMS, PHTLS, Active Shooter Training and general wound packing techniques for advanced hemostatic gauze training