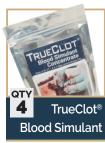

The TrueClot® Hemorrhage Training Kit™ by Luna is designed with everything you need to demonstrate and train on advanced wound packing techniques with the use of advanced hemostatic gauzes. This highly realistic Wound Packing Trainer features a large caliber gunshot wound with hidden bleed points and a simulated fracture/defect hard plastic bone insert to aid in teaching deep packing techniques necessary for larger wounds, ie. "pack to the bone." As Luna's proprietary TrueClot® Clotting Blood Simulant is pumped into the wound track using the attached 1 liter squeeze bottle and makes contact with the Simulated Hemostatic Gauze, realistic simulated blood clots form on the gauze at the point of bleeding to demonstrate the reaction of Hemostatic Gauze in a wound. Mimicing the mechanics of actual wound packing, the trainer can be fully packed with 12 ft of gauze and have external pressure applied to help slow blood flow.

## **Kit Contents:**

- 1 x Large Caliber Gunshot Wound Task Trainer with Bone Insert
- 4 x TrueClot® Blood Simulant Concentrate Pack, 1 liter (when mixed)
- 9 x TrueClot® Simulated Hemostatic Gauze Pack, 12 ft
- 1 x Blood Simulant Delivery Bottle & Tubing with one way valve
- 1 x Blood Simulant Mixing/Storage Bottle
- 1 x Instructions for Use
- 1 x Rigid Carrying Case