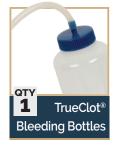

The TrueClot® Hemorrhage Training Kit™ by Luna is designed with everything you need to demonstrate and train on advanced wound packing techniques with the use of advanced hemostatic gauzes. This highly realistic Wound Packing Trainer features a large caliber gunshot wound with hidden bleed points and a simulated fracture/defect hard plastic bone insert to aid in teaching deep packing techniques necessary for larger wounds, ie. "pack to the bone." As Luna's proprietary TrueClot® Clotting Blood Simulant is pumped into the wound track using the attached 1 liter squeeze bottle and makes contact with the Simulated Hemostatic Gauze, realistic simulated blood clots form on the gauze at the point of bleeding to demonstrate the reaction of Hemostatic Gauze in a wound. Mimicing the mechanics of actual wound packing, the trainer can be fully packed with 12 ft of gauze and have external pressure applied to help slow blood flow.

## **Kit Contents:**

- 1 x Large Caliber Gunshot Wound Task Trainer with Bone Insert
- 4 x TrueClot® Blood Simulant Concentrate Pack, 1 liter (when mixed)
- 9 x TrueClot® Simulated Hemostatic Gauze Pack, 12 ft
- 1 x Blood Simulant Delivery Bottle & Tubing with one way valve
- 1 x Blood Simulant Mixing/Storage Bottle
- 1 x Instructions for Use
- 1 x Rigid Carrying Case