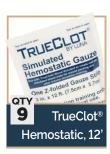

The TrueClot® Hemorrhage Training Kit™ by Luna is designed with everything you need to demonstrate and train on advanced wound packing techniques with the use of advanced hemostatic gauzes. This highly realistic Wound Packing Trainer features a large caliber gunshot wound with hidden bleed points and a simulated fracture/defect hard plastic bone insert to aid in teaching deep packing techniques necessary for larger wounds, ie. "pack to the bone." As Luna's proprietary TrueClot® Clotting Blood Simulant is pumped into the wound track using the attached 1 liter squeeze bottle and makes contact with the Simulated Hemostatic Gauze, realistic simulated blood clots form on the gauze at the point of bleeding to demonstrate the reaction of Hemostatic Gauze in a wound. Mimicing the mechanics of actual wound packing, the trainer can be fully packed with 12 ft of gauze and have external pressure applied to help slow blood flow.

## **Kit Contents:**

- 1 x Large Caliber Gunshot Wound Task Trainer with Bone Insert
- 4 x TrueClot® Blood Simulant Concentrate Pack, 1 liter (when mixed)
- 9 x TrueClot® Simulated Hemostatic Gauze Pack, 12 ft
- 1 x Blood Simulant Delivery Bottle & Tubing with one way valve
- 1 x Blood Simulant Mixing/Storage Bottle
- 1 x Instructions for Use
- 1 x Rigid Carrying Case