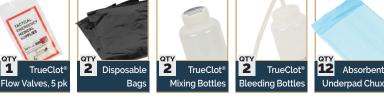

## Contents Include:

- 1x TrueClot<sup>®</sup> Task Trainer with Bone and Large Caliber Wound (GSW)
- 1 x TrueClot® Task Trainer with Knife/Laceration Wound
- 2 x Bleeding Bottles with Tubing and Valves
- 2 x Blood Mixing & Storage Bottles
- 1 x TrueClot<sup>®</sup> Replacement Flow Valves, 5 pack
- 4 x TrueClot<sup>®</sup> Blood Simulant Concentrate Packs (makes 1L of Blood Simulant each for 4 liters total)
- 10 x TrueClot® Simulated Hemostatic Gauze, Z Fold, 12ft
- 2 x Wound Pans for Blood Containment
- 12 x Absorbent Underpad Chux
- 2 x Disposal Bags for Used Training Supplies
- 20 pr Nitrile gloves, Medium
- 20 pr Nitrile gloves, Large
- 20 pr Nitrile Gloves, X large
- 1 x Storage & Transport Case