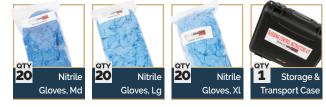

## Contents Include:

- 1x TrueClot<sup>®</sup> Task Trainer with Bone and Large Caliber Wound (GSW)
- 1 x TrueClot® Task Trainer with Knife/Laceration Wound
- 2 x Bleeding Bottles with Tubing and Valves
- 2 x Blood Mixing & Storage Bottles
- 1 x TrueClot<sup>®</sup> Replacement Flow Valves, 5 pack
- 4 x TrueClot<sup>®</sup> Blood Simulant Concentrate Packs (makes 1L of Blood Simulant each for 4 liters total)
- 10 x TrueClot® Simulated Hemostatic Gauze, Z Fold, 12ft
- 2 x Wound Pans for Blood Containment
- 12 x Absorbent Underpad Chux
- 2 x Disposal Bags for Used Training Supplies
- 20 pr Nitrile gloves, Medium
- 20 pr Nitrile gloves, Large
- 20 pr Nitrile Gloves, X large
- 1 x Storage & Transport Case