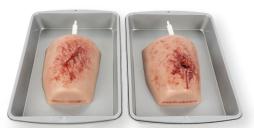

## TRUECLOT BLEEDING CONTROL KIT SIMULATOR (1 GSW & 1 Laceration)

TrueClot<sup>®</sup> Task Trainers are an excellent

way to introduce your trainees and

students to realistic

hemorrhage control

TEMS, PHTLS, and

**Dimensions Each:** 

• Weight: 14 lb.

general wound packing techniques for advanced hemostatic gauze training

• Measurements: H 17 in. x W 20 in. x D 7.5 in.

for TCCC, TECC,

The Rescue Essentials Bleeding Control Instructors Kit contains everything you need to conduct a wet or dry wound packing training class. The TrueClot® Task Trainers are designed to simulate wound packing and demonstrate the use of advanced hemostatic gauzes with LUNA's TrueClot® Blood Simulant. The included, simulated large caliber gunshot wound, and knife/laceration Task Trainers can be packed with LUNA's Simulated Hemostatic Gauze while TrueClot® Blood Simulant is pumped into the wound using the attached 1-liter squeeze bottle. Realistic simulated blood clots form on the gauze at the point of bleeding demonstrating the function of hemostatic gauze.