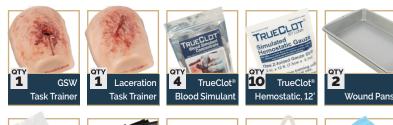

## Contents Include:

- 1x TrueClot<sup>®</sup> Task Trainer with Bone and Large Caliber Wound (GSW)
- 1 x TrueClot® Task Trainer with Knife/Laceration Wound
- 2 x Bleeding Bottles with Tubing and Valves
- 2 x Blood Mixing & Storage Bottles
- 1 x TrueClot<sup>®</sup> Replacement Flow Valves, 5 pack
- 4 x TrueClot<sup>®</sup> Blood Simulant Concentrate Packs (makes 1L of Blood Simulant each for 4 liters total)
- 10 x TrueClot® Simulated Hemostatic Gauze, Z Fold, 12ft
- 2 x Wound Pans for Blood Containment
- 12 x Absorbent Underpad Chux
- 2 x Disposal Bags for Used Training Supplies
- 20 pr Nitrile gloves, Medium
- 20 pr Nitrile gloves, Large
- 20 pr Nitrile Gloves, X large
- 1 x Storage & Transport Case