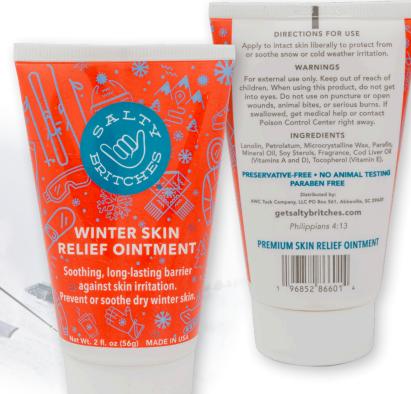

## SALTY BRITCHES® WINTER SKIN RELIEF OINTMENT 2 02

REV050224

This product offers soothing, long-lasting barrier against skin irritation from windburn, friction, chafing, and blister generating activity caused by skin-on-skin, gear-on-skin, or clothing-on-skin movement. Apply once, and it lasts all day without sweating off or rubbing off. Our specialized formula prevents and soothes dry winter skin!

## **Specifications:**

- Designed to prevent and soothe chafing
- Works in amphibious operations
- Long lasting protection that doesn't require constant re-application