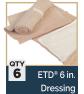

### **Kit Contents:**

- 2 x C-A-T®
  - -Combat Application Tourniquet®
- 4 x NAR<sup>®</sup> S-Rolled Gauze (4.5 in. x 4.1 yd)
- 6 x ETD® 6 in.
  - -Emergency Trauma Dressing
- 2 x ETD® Abdominal -Emergency Trauma Dressing
- 2 x NAR® Pre-Lubricated Nasopharyngeal Airway, 28F
- 1x I-Gel Supraglottic Airway Device
- Cyclone® New & Improved BVM
- 2 x ARS® Needle Decompression Kit (14G x 3.25 in.)
- 1x HRS™ Heat Reflective Shell
- SAM® Splint II
- CT-6 Tactical Traction Splint
- Tactical Suction Device