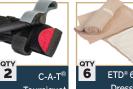

### **Kit Contents:**

- 2 x C-A-T®
  - -Combat Application Tourniquet®
- 4 x NAR<sup>®</sup> S-Rolled Gauze (4.5 in. x 4.1 yd)
- 6 x ETD® 6 in.
  - -Emergency Trauma Dressing
- 2 x ETD® Abdominal -Emergency Trauma Dressing
- 2 x NAR® Pre-Lubricated Nasopharyngeal Airway, 28F
- 1x I-Gel Supraglottic Airway Device
- Cyclone® New & Improved BVM
- 2 x ARS® Needle Decompression Kit (14G x 3.25 in.)
- 1x HRS™ Heat Reflective Shell
- SAM® Splint II
- CT-6 Tactical Traction Splint
- Tactical Suction Device