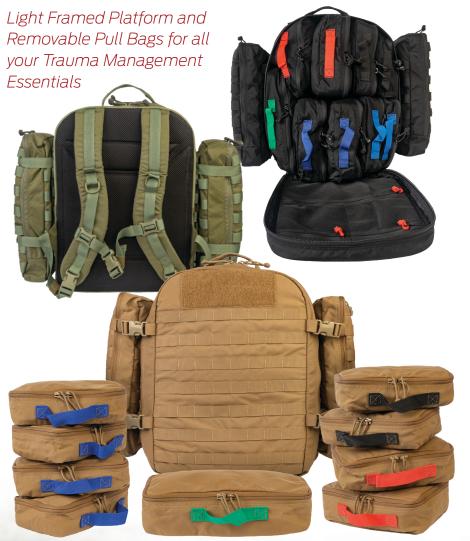

## Our **Most Comprehensive** Trauma Management Platform for Tactical Healthcare Professionals in the Line of Duty

The Medic Trauma Pack is a light framed platform with silent, dirt and sandresistant zippers that close over a large main compartment with modular, removable pull bags for all your trauma management essentials.

Includes 9 removable, color-coded pull bags and 2 removable side compartments to provide modular organization for all your medical equipment. With over 1,000 cubic inches of gear capacity this is our most comprehensive kit/pack available.

### Features:

- Over 1000 cubic inches of gear capacity
- Contoured, padded shoulder straps to distribute load over a larger area for comfortable carry
- Flap allows for Hydration Tube to extend out of pack
- Constructed of durable 500 Denier Nylon
- Sand & water resistant zipper with silent cord pulls
- External Cinch Straps to tighten pack and decrease load shift
- MOLLE Style Attachment System Compatible