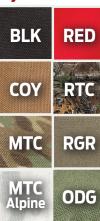

### Nylon Colors:

| COLOR      | ITEM#    | NSN# |
|------------|----------|------|
| BLK        | 80-0227T |      |
| COY        | 80-0228T |      |
| ODG        | 80-0237  |      |
| MTC        | 80-0231T |      |
| RED        | 80-0904W |      |
| RGR        | 80-0989W |      |
| RTC        | 80-0994W |      |
| MTC Alpine | 80-1596T |      |