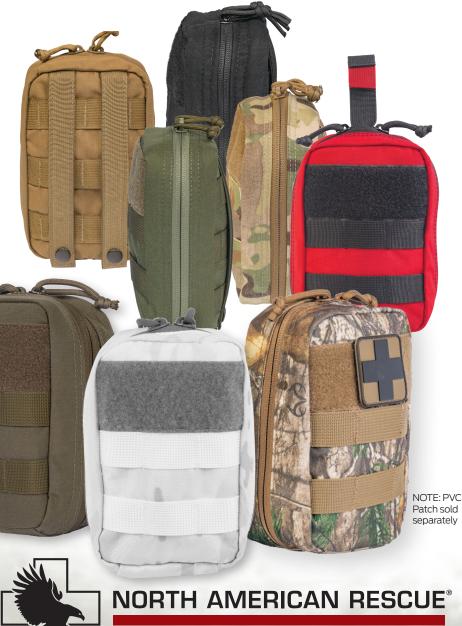

## Rugged and Compact MOLLE/PALS Bag

Specially designed rugged nylon bag with easy MOLLE/PALS style attachment to the assault vest or body armor.

Streamlined and compact, this carrying option comes in your choice of 9 different color options.

#### **Features:**

- Bag Only, available in 9 Color Choices
- Specially designed rugged nylon bag with easy MOLLE/ PALS style attachment to the assault vest or body armor
- Works with the NAR® Quick Detach Panel (sold separately)

#### Specifications:

- H 7 in. x W 4.5 in. x D 2.75 in.
- Weight: 6 oz