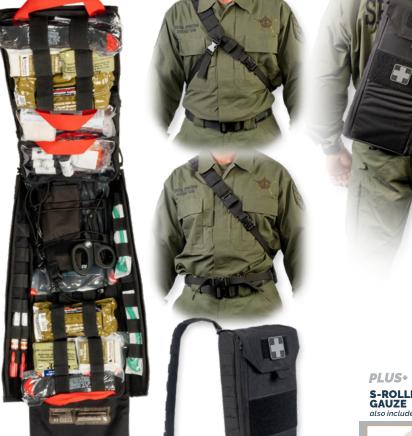

# Slim profile trauma aid pack designed to carry a minimum of two complete sets of IFAK contents along with K9 medical supplies

The NAR® K9 RUF Kit is a slim profile trauma aid pack designed for the K9 Handler or Tracking Team member. The K9 RUF carries a minimum of two complete sets of IFAK contents along with K9 medical supplies. Designed with two tear away internal panels that hold standard IFAK contents and two tear away clear accessory pouches for additional supplies. The internal kit also has a shock cord panel designed to hold a compact, K9 litter. The kit can be worn with a single bandolier style sling strap as well as comes with a waist strap that can be used to secure kit while tracking (waist strap removeable based on user's needs). The slim profile of the case along with the amount of contents of life-saving trauma equipment makes it a necessity for your handler, K9 and tracking team members.

#### **Features:**

- Slim profile
- Can be worn with single bandolier style sling strap as well as with a detachable waist strap
- Two tear away internal panels designed to hold standard IFAK contents
- Two additional tear away clear accessory pouches for additional equipment

- Kit contains life-saving trauma equipment and K9 specific equipment
- Internal shock cord area to hold K9 Litter
- External MOLLE on sides of bag for external tourniquet pouches
- Large panel on exterior of kit for ID patches

#### K-9 RUF Kit

R<sub>XONLY</sub> Adv. w/ Combat Gauze 80-1422
Advanced w/ Celox 80-1423

Can be worn with single bandolier style sling strap as well as with a detachable waist strap