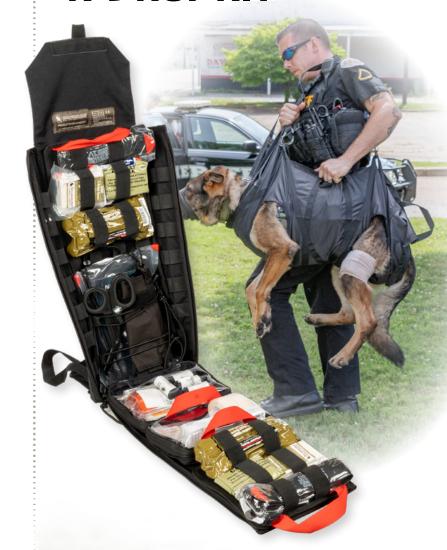

## K-9 RUF KIT

# Slim profile trauma aid pack designed to carry a minimum of two complete sets of IFAK contents along with K9 medical supplies

The NAR® K9 RUF Kit is a slim profile trauma aid pack designed for the K9 Handler or Tracking Team member. The K9 RUF carries a minimum of two complete sets of IFAK contents along with K9 medical supplies. Designed with two tear away internal panels that hold standard IFAK contents and two tear away clear accessory pouches for additional supplies. The internal kit also has a shock cord panel designed to hold a compact, K9 litter. The kit can be worn with a single bandolier style sling strap as well as comes with a waist strap that can be used to secure kit while tracking (waist strap removeable based on user's needs). The slim profile of the case along with the amount of contents of life-saving trauma equipment makes it a necessity for your handler, K9 and tracking team members.

#### **Features:**

- Slim profile
- Can be worn with single bandolier style sling strap as well as with a detachable waist strap
- Two tear away internal panels designed to hold standard IFAK contents
- Two additional tear away clear accessory pouches for additional equipment

- Kit contains life-saving trauma equipment and K9 specific equipment
- Internal shock cord area to hold K9 Litter
- External MOLLE on sides of bag for external tourniquet pouches
- Large panel on exterior of kit for ID patches