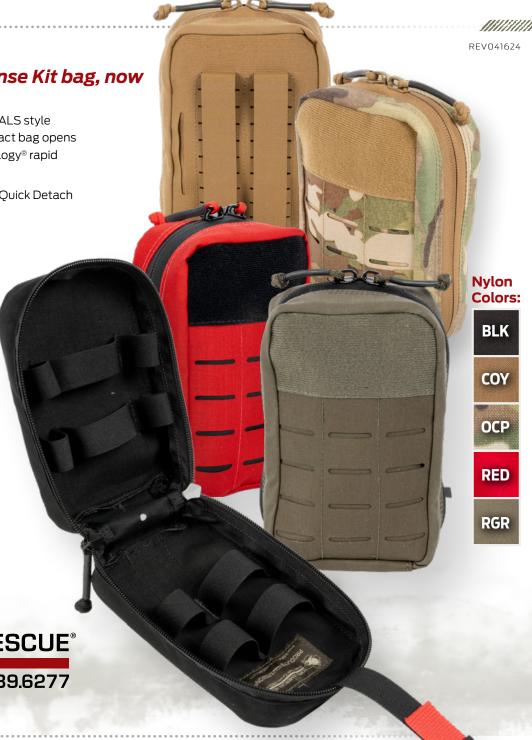

TORK LCL Bag Only

Our rapid-opening Tactical Operator Response Kit bag, now available in laser cut nylon!

Specially designed rugged nylon bag with laser cut laminate MOLLE/PALS style attachment to the assault vest or body armor. This streamlined, compact bag opens via 550 cord zipper pulls and also features a signature Red-Tip Technology® rapid opener for fast and easy, one-pull tab opening of the bag.

The Tactical Operator Response Bag works seamlessly with the NAR® Quick Detach Panel (sold separately).

## **Features:**

- Bag ONLY, contents not included
- LCL IFAKs are double spaced for the MOLLE attachment points on the rear of each IFAK for maximum adjustability and super secure mounting to any platform

## **TORK LCL BAG**

| COLOR | ITEM#                 |
|-------|-----------------------|
| BLK   | 80-1597               |
| COY   | 80-1599               |
| OCP   | BRODUÇTŞ              |
| RGR   | 80-1598/ITH A MISSION |