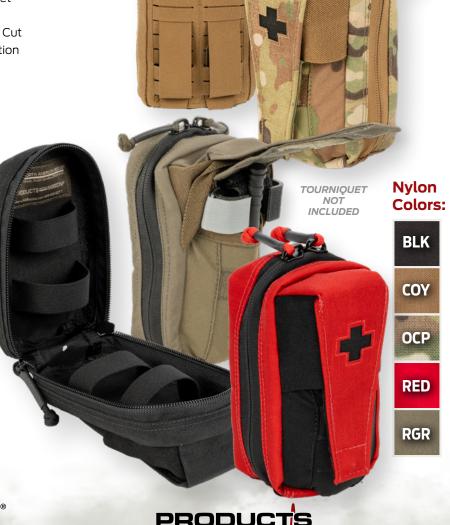

ROO® M-FAK LCL Bag Only

One of our most compact bags, now available in laser cut nylon!

The ROO M-FAK's super compact nylon bag features a unique front tourniquet pouch that easily opens with the pull of a tab for rapid one handed access to your tourniquet (sold separately) without the need to open the full kit. Multiple elastic loops on the interior allow for secure gear organization, while it's rugged exterior includes a Laser Cut Laminate (LCL) MOLLE style attachment for mounting in the standard vertical position as well as a 3 in. internal sleeve that accommodates horizontal attachment to your duty belt.

## **Features:**

- Bag ONLY, contents not included
- One of NAR's most compact, versatile Mini First Aid bags featuring rapid access front pouch
- 500 Denier nylon bag with interior elastic loops for secure gear organization
- Super compact, rugged nylon platform that allows attachment both vertically and horizontally
- The LCL ROO IFAKS bags are double spaced for the MOLLE attachment points on the rear of each IFAK bag for maximum adjustability and super secure mounting to any platform

## **Specifications:**

- L 7 in. x W 3.75 in. x D 4 in.
- Weight: 8 oz

| COLOR | ITEM#   |
|-------|---------|
| BLK   | 80-1605 |
| COY   | 80-1607 |
| OCP   | 80-1608 |
| RED   | 80-1611 |
| RGR   | 80-1606 |