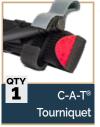

#### Features:

- One of NAR's most compact, versatile Mini First Aid Kits featuring rapid, one-handed access to your tourniquet from an easy-to-open front pouch allowing the C-A-T® to be used as a true one-handed tourniquet if needed
- Contains the First Responder's most requested critical point-of-wounding medical equipment for treating penetrating, blast or other traumatic injuries in the line of duty
- Super compact, rugged nylon platform that allows attachment both vertically and horizontally
- The LCL ROO® M-FAKS are double spaced for the MOLLE attachment points on the rear of each ROO® M-FAK for maximum adjustability and super secure mounting to any platformSpecifications:
- L7 in. x W 3.75 in. x D 4 in.
- Weight: 13 oz