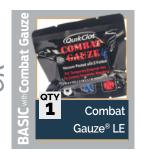

| COLOR | LEVEL            | ITEM#   |
|-------|------------------|---------|
| BLK   | Basic            | 80-1703 |
| COY   | Basic            | 80-1704 |
| ОСР   | Basic            | 80-1705 |
| RED   | Basic            | 80-1707 |
| RGR   | Basic            | 80-1708 |
| BLK   | Combat Gauze® LE | 80-1709 |
| COY   | Combat Gauze® LE | 80-1710 |
| OCP   | Combat Gauze® LE | 80-1711 |
| RED   | Combat Gauze® LE | 80-1713 |
| RGR   | Combat Gauze® LE | 80-1714 |
| BLK   | Advanced         | 80-1715 |
| COY   | Advanced         | 80-1716 |
| OCP   | Advanced         | 80-1717 |
| RED   | Advanced         | 80-1719 |
| RGR   | Advanced         | 80-1720 |





**NORTH AMERICAN RESCUE®** 

www.NARescue.com • 888.689.6277

# **Content Options:**

## BASIC -or- BASIC with Combat Gauze® LE:













#### Features:

- One of NAR's most compact, versatile Mini First Aid Kits featuring rapid, one-handed access to your tourniquet from an easy-to-open front pouch allowing the C-A-T® to be used as a true one-handed tourniquet if needed
- Contains the First Responder's most requested critical point-of-wounding medical equipment for treating penetrating, blast or other traumatic injuries in the line of duty
- Super compact, rugged nylon platform that allows attachment both vertically and horizontally
- The LCL ROO® M-FAKS are double spaced for the MOLLE attachment points on the rear of each ROO® M-FAK for maximum adjustability and super secure mounting to any platformSpecifications:
- L7 in. x W 3.75 in. x D 4 in.
- Weight: 13 oz

### **ADVANCED:**

















NORTH AMERICAN RE