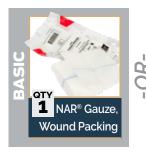

| COLOR | LEVEL            | ITEM#   |
|-------|------------------|---------|
| BLK   | Basic            | 80-1703 |
| COY   | Basic            | 80-1704 |
| ОСР   | Basic            | 80-1705 |
| RED   | Basic            | 80-1707 |
| RGR   | Basic            | 80-1708 |
| BLK   | Combat Gauze® LE | 80-1709 |
| COY   | Combat Gauze® LE | 80-1710 |
| OCP   | Combat Gauze® LE | 80-1711 |
| RED   | Combat Gauze® LE | 80-1713 |
| RGR   | Combat Gauze® LE | 80-1714 |
| BLK   | Advanced         | 80-1715 |
| COY   | Advanced         | 80-1716 |
| OCP   | Advanced         | 80-1717 |
| RED   | Advanced         | 80-1719 |
| RGR   | Advanced         | 80-1720 |





**NORTH AMERICAN RESCUE®** 

www.NARescue.com • 888.689.6277

# **Content Options:**

## BASIC -or- BASIC with Combat Gauze® LE:













#### Features:

- One of NAR's most compact, versatile Mini First Aid Kits featuring rapid, one-handed access to your tourniquet from an easy-to-open front pouch allowing the C-A-T® to be used as a true one-handed tourniquet if needed
- Contains the First Responder's most requested critical point-of-wounding medical equipment for treating penetrating, blast or other traumatic injuries in the line of duty
- Super compact, rugged nylon platform that allows attachment both vertically and horizontally
- The LCL ROO® M-FAKS are double spaced for the MOLLE attachment points on the rear of each ROO® M-FAK for maximum adjustability and super secure mounting to any platformSpecifications:
- L7 in. x W 3.75 in. x D 4 in.
- Weight: 13 oz

### **ADVANCED:**

















NORTH AMERICAN