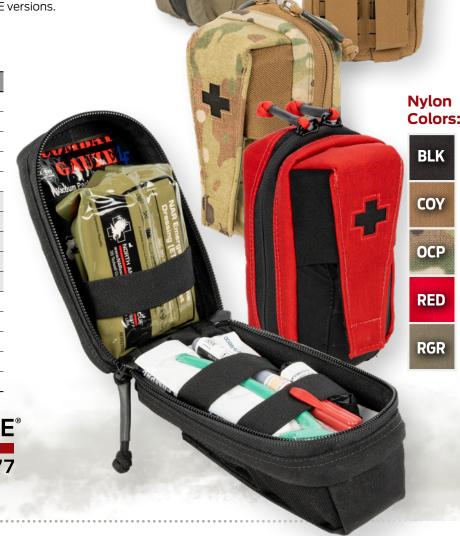

ROO® MINI FIRST AID KIT (M-FAK - LCL)

One of our most compact First Aid Kits with rapid one-handed tourniquet access, now available in laser cut nylon!

The ROO® M-FAK LCL, one of North American Rescue's most compact Mini First Aid Kit platforms, was designed with versatile, multi-use options for delivering immediate critical care in the treatment of penetrating, blast or other traumatic injuries in the field. Despite its reduced size, this kit comes fully loaded with the critical medical equipment most requested by First Responders operating in the line of duty. Treatment pack out options include Basic, Basic with Combat Gauze LE and Advanced with Combat Gauze LE versions.

The ROO® M-FAK's super compact, rugged nylon bag features a unique front tourniquet pouch that easily opens with the pull of a tab for rapid one handed access to your tourniquet without the need to open the full kit. Multiple elastic loops on the interior allow for secure gear organization, while it's rugged exterior includes a Laser Cut Laminate (LCL) MOLLE style attachment for mounting in the standard vertical position as well as a 3 in. internal sleeve that accommodates horizontal attachment to your duty belt.

#### **ROO® M-FAK LCL KIT**

| COLOR | LEVEL            | ITEM#   |
|-------|------------------|---------|
| BLK   | Basic            | 80-1703 |
| COY   | Basic            | 80-1704 |
| ОСР   | Basic            | 80-1705 |
| RED   | Basic            | 80-1707 |
| RGR   | Basic            | 80-1708 |
| BLK   | Combat Gauze® LE | 80-1709 |
| COY   | Combat Gauze® LE | 80-1710 |
| OCP   | Combat Gauze® LE | 80-1711 |
| RED   | Combat Gauze® LE | 80-1713 |
| RGR   | Combat Gauze® LE | 80-1714 |
| BLK   | Advanced         | 80-1715 |
| COY   | Advanced         | 80-1716 |
| OCP   | Advanced         | 80-1717 |
| RED   | Advanced         | 80-1719 |
| RGR   | Advanced         | 80-1720 |