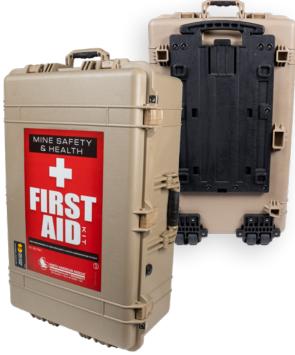

## Your Solution To Compliance In The Mining Industry

This kit exceeds all the requirements of MSHA's (Mine Safety & Health Administration) § 75.1713-7 requirement for first aid equipment in mining environments. This kit is packed with bleeding control, splinting and evacuation equipment. Packaged in a rigid carrying case that is easily transported to the patient's side, this kit offers the ability to treat the most common workplace injuries with the added benefit of being able to control major bleeding with the C-A-T® Tourniquet, the fastest, safest, most effective prehospital field tourniquet in the world.

## FEATURES/SPECIFCATIONS

- First Aid Kit that exceeds MSHA's (Mine Safety & Health Administration) § 75.1713-7 requirements for first aid equipment in mining environments.
- Able to treat the most common workplace injuries with the added benefit of being able to control major bleeding with the
- C-A-T® Tourniquet, the fastest, safest, most effective prehospital field tourniquet in the world
- Kit contains bleeding control, splinting and evacuation equipment
- Designed so the kit can be easily transported to the patient's side

## MINE SAFETY & HEALTH FIRST AID KIT

ITEM#

80-1791

### **DIMENSIONS**

- External: H 32.5 in. x W 21 in. x D 13 in.
- Internal: H 29 in. x W 18 in. x D 10 in.
- Weight: 53.6 lbs.

\* There are other options available at a place for this item and other items.