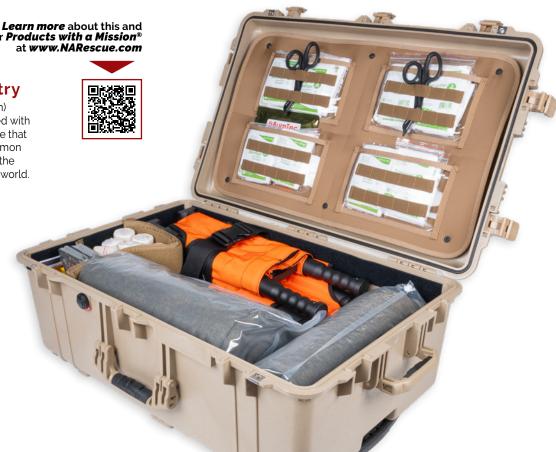

#### KIT INCLUDES:

## KIT CONTENTS

- 2 x C-A-T® Tourniquet Orange
- 2 x Flat Responder Emergency Trauma Dressing (ETD®) - 4 in.
- 2 x NAR® Compressed Gauze
- 8 x 4 in. Elastic Wrap Bandage 4 in. x 5 yd.
- 8 x 2 in. Elastic Wrap Bandage 2 in. x 5 yd.
- 24 x Triangular Bandage - 40 in. x 40 in. x 56 in.

- 2 x SAM® Splint II
- 2 x Wool Blanket
- 4 x BurnTec® Dressing 4 in. x 4 in.
- 12 x Ammonia Inhalant
- 1x Foille Ointment 1 oz.
- 100 x Fabric Bandage 1 in. x 3 in.
- 12 x Coban Wrap Bandage 1 in. roll
- 2 x Responder Trauma Shears
- 1x Medevac Litter Orange
- 1x Thermal Resistant Blanket 6 in. x 6 in.