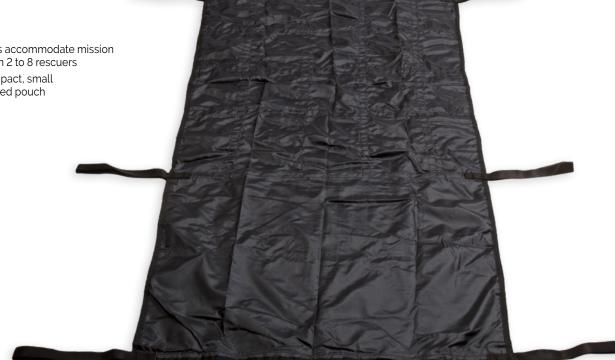

## (RAPID EXPEDITIONARY EVACUATION LITTER)

The Rapid Expeditionary Evacuation Litter (R.E.E.L. Non-Rigid Litter) is a compact costeffective casualty evacuation platform that features a full-size, durable, lightweight nylon construction with a load carriage capacity of 700 lb. Conveniently packaged in a low cube, vacuum sealed pouch, the R.E.E.L. features eight (8) easy to grasp carry handles spaced appropriately on the litter to accommodate various size rescue teams.

### FEATURES/SPECIFICATIONS

- Cost-effective, non-rigid casualty evacuation platform designed for quick and effective casualty evacuation
- Rugged, lightweight, nylon construction
- Eight carry handles accommodate mission teams ranging from 2 to 8 rescuers
- Packaged in a compact, small cube, vacuum sealed pouch

### **DIMENSIONS**

- Litter (Open) L 78 in. x W 30 in.
- Carrying Capacity: 700 lb

• Weight: 1 lb 3 oz

60-0075

\* Explore our other evacuation litters available at www.NARescue.com