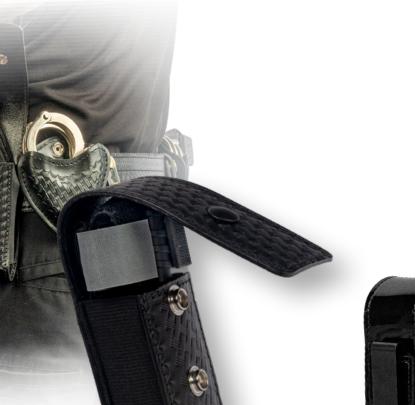

# Designed to meet the specific duty gear needs of law enforcement officers...

A tourniquet needs to be accessible and readily available for one-handed deployment in under a minute, 30 seconds if possible. To meet the specific duty gear needs of law enforcement officers, North American Rescue now offers leather C-A-T Holders for use on a daily duty belt and designed to fit within organizational uniform standards. Constructed with high quality leather or ballistic nylon and hardware, this premium tourniquet holder securely fastens to your duty belt for easy one-handed access to your tourniquet while empowering you to take control of extreme medical situations in just a matter of seconds. Choose the convenient clip that allows the holder to be added to your belt without weaving or loop that allows the holder to be added to your belt. It is ideal for carrying your C-A-T<sup>®</sup> Gen 7 but can also accommodate other popular windlass tourniquets as well.

#### Features:

- Designed to meet the specific duty gear needs of law enforcement officers
  for use on daily duty belt to fit within organizational uniform standards
- Securely fastens to your duty belt with easy one-handed access to allow you to take control of extreme medical situations in a matter of seconds
- Ideal for carrying the C-A-T® Gen 7 but can also accommodate other popular windlass tourniquets

- Constructed with leather and high quality snaps to ensure secure placement on your duty belt and easy accessibility to your tourniquet
- Convenient clip (available in select finishes) allows the holder to be added to your belt without weaving or loop allows the holder to be added to your belt