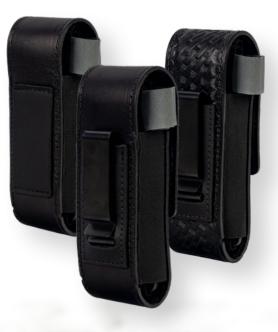

# Designed to meet the specific duty gear needs of law enforcement officers...

A tourniquet needs to be accessible and readily available for one-handed deployment in under a minute, 30 seconds if possible. To meet the specific duty gear needs of law enforcement officers, North American Rescue now offers leather C-A-T Holders for use on a daily duty belt and designed to fit within organizational uniform standards. Constructed with high quality leather or ballistic nylon and hardware, this premium tourniquet holder securely fastens to your duty belt for easy one-handed access to your tourniquet while empowering you to take control of extreme medical situations in just a matter of seconds. Choose the convenient clip that allows the holder to be added to your belt without weaving or loop that allows the holder to be added to your belt. It is ideal for carrying your C-A-T<sup>®</sup> Gen 7 but can also accommodate other popular windlass tourniquets as well.

#### Features:

- Designed to meet the specific duty gear needs of law enforcement officers
  for use on daily duty belt to fit within organizational uniform standards
- Securely fastens to your duty belt with easy one-handed access to allow you to take control of extreme medical situations in a matter of seconds
- Ideal for carrying the C-A-T® Gen 7 but can also accommodate other popular windlass tourniquets

- Constructed with leather and high quality snaps to ensure secure placement on your duty belt and easy accessibility to your tourniquet
- Convenient clip (available in select finishes) allows the holder to be added to your belt without weaving or loop allows the holder to be added to your belt

#### Uniform Duty Belt Tourniquet Holders

| MATERIAL/FINISH    | SNAP   | ATT. | ITEM#   | NSN# |
|--------------------|--------|------|---------|------|
| Black Full Grain   | Silver | Loop | 30-0197 |      |
| Black High Gloss   | Silver | Clip | 30-0194 |      |
| Black Full Grain   | Black  | Clip | 30-0218 |      |
| Black Basket Weave | Black  | Clip | 30-0214 |      |
| Black Full Grain   | Gold   | Loop | 30-0221 |      |