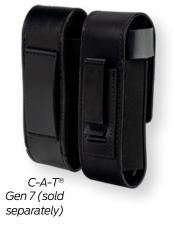

# Designed to meet the specific duty gear needs of law enforcement officers...

A tourniquet needs to be accessible and readily available for one-handed deployment in under a minute, 30 seconds if possible. To meet the specific duty gear needs of law enforcement officers, North American Rescue now offers leather C-A-T Holders for use on a daily duty belt and designed to fit within organizational uniform standards. Constructed with high quality leather or ballistic nylon and hardware, this premium tourniquet holder securely fastens to your duty belt for easy one-handed access to your tourniquet while empowering you to take control of extreme medical situations in just a matter of seconds. Choose the convenient clip that allows the holder to be added to your belt without weaving or loop that allows the holder to be added to your belt. It is ideal for carrying your C-A-T<sup>®</sup> Gen 7 but can also accommodate other popular windlass tourniquets as well.

C-A-T<sup>®</sup> Gen 7 (sold separately)

NORTH AMERICAN RESCUE®

www.NARescue.com • 888.689.6277