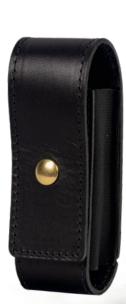

# Designed to meet the specific duty gear needs of law enforcement officers...

A tourniquet needs to be accessible and readily available for one-handed deployment in under a minute, 30 seconds if possible. To meet the specific duty gear needs of law enforcement officers, North American Rescue now offers leather C-A-T Holders for use on a daily duty belt and designed to fit within organizational uniform standards. Constructed with high quality leather or ballistic nylon and hardware, this premium tourniquet holder securely fastens to your duty belt for easy one-handed access to your tourniquet while empowering you to take control of extreme medical situations in just a matter of seconds. Choose the convenient clip that allows the holder to be added to your belt without weaving or loop that allows the holder to be added to your belt. It is ideal for carrying your C-A-T<sup>®</sup> Gen 7 but can also accommodate other popular windlass tourniquets as well.

- Constructed with leather and high quality snaps to ensure secure placement on your duty belt and easy accessibility to your tourniquet
- Convenient clip (available in select finishes) allows the holder to be added to your belt without weaving or loop allows the holder to be added to your belt