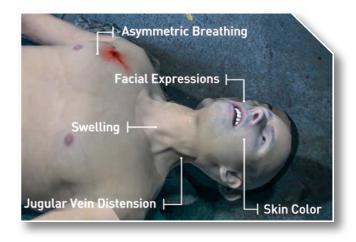

### **Additional Headset for VPIT**

This VPIT Meta Headset is an add-on product meant to work in conjunction with the Virtual Patient Immersive Trainer (VPIT). This headset is not a standalone VPIT Trainer, and will need a NAR® Simulation Tablet to function properly.

## FEATURES/SPECIFICATIONS

 This VPIT Meta Headset is an addon product to the VPIT Trainer. It is not a standalone VPIT Trainer  Requires a NAR® Command and Control Tablet to function properly