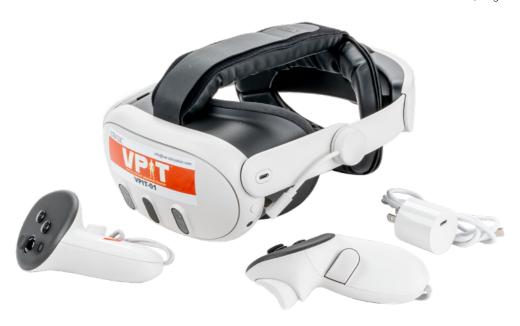

### **Additional Headset for VPIT**

This VPIT Meta Headset is an add-on product meant to work in conjunction with the Virtual Patient Immersive Trainer (VPIT). This headset is not a standalone VPIT Trainer, and will need a NAR® Simulation Tablet to function properly.

## FEATURES/SPECIFICATIONS

 This VPIT Meta Headset is an addon product to the VPIT Trainer. It is not a standalone VPIT Trainer  Requires a NAR® Command and Control Tablet to function properly