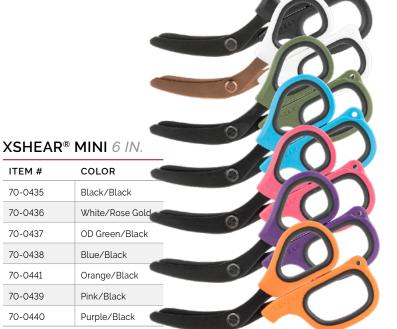

### ITEM # COLOR 70-0290 Black/Black White/Rose Gold 70-0444 70-0443 OD Green/Black 70-0291 Blue/Grav 70-0292 Orange/Black 70-0293 Pink/Black 70-0294 Red/Black 70-90415 Coyote/Black 70-424 Green/Black

70-0442

XSHEAR® 7.5 IN.