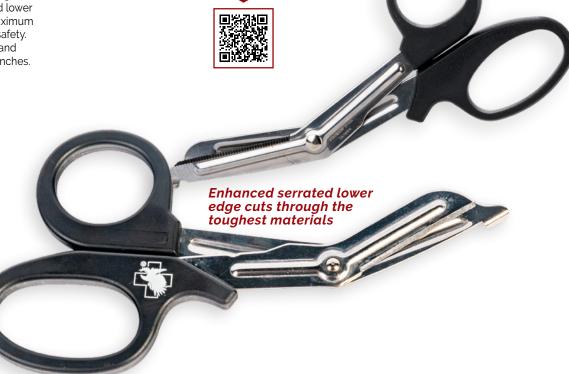

## **Get The Job Done And Get It Done Right**

Built for safety and efficiency, the NAR® Responder Shears from North American Rescue® let tactical healthcare professionals get the job done, and get it done right. These paramedic shears are made from premium-grade stainless steel. Their serrated lower edge cuts through the toughest materials. Their contoured handles provide maximum control, and the clothing lift lip and rounded tip provide the ultimate in patient safety. These shears are made to meet the challenges of casualty care with precision and dependability. Responder Shears come in two convenient lengths: 6.25 or 7.25 inches.

### FEATURES/SPECIFICATIONS

- Premium-grade stainless steel with precision sharpness
- Enhanced serrated lower edge cuts through the toughest materials
- Clothing-lift lip and rounded tip for ultimate patient safety
- Contoured handles for maximum control