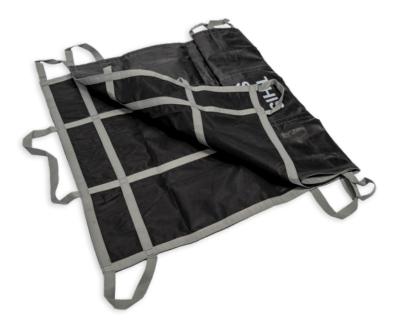

## NAR<sup>®</sup> ELITE™ RESPONDER LITTER

Evacuation Litter for Incident Tactical Extraction

North American Rescue's Evacuation Litter for Incident Tactical Extraction (ELITE<sup>™</sup>) Responder Litter is a cost effective emergency carry litter designed for rapid deployment for the movement of casualties and is the ideal disposable litter for mass casualty incidents, disasters, active shooter events, as well as for everyday patient movements. Constructed of a water-resistant, woven polyethylene that is latex free and rated for up to 500 lb., the NAR ELITE<sup>™</sup> Responder Litter features ten (10) carry handles with four (4) on each side and one (1) larger handle at either end of the litter to provide multiple carry points.

## FEATURES/SPECIFICATIONS

- Cost effective emergency carry litter
- Features ten large carry handles with a load capacity tested to 500 lb
- Latex free, water-resistant

## DIMENSIONS

- Litter Bed: L 76 in. x W 30 in.
- Packaged: L 11 in. x W 7.75 in. x D 2 in.
- Weight: 17 oz
- Payload: 500 lb