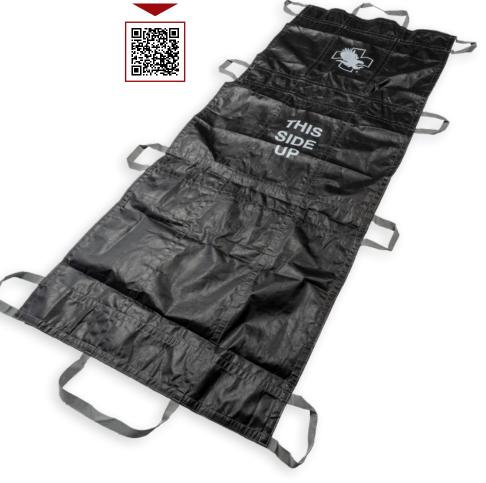

## NAR<sup>®</sup> ELITE™ RESPONDER LITTER

Evacuation Litter for Incident Tactical Extraction

North American Rescue's Evacuation Litter for Incident Tactical Extraction (ELITE<sup>™</sup>) Responder Litter is a cost effective emergency carry litter designed for rapid deployment for the movement of casualties and is the ideal disposable litter for mass casualty incidents, disasters, active shooter events, as well as for everyday patient movements. Constructed of a water-resistant, woven polyethylene that is latex free and rated for up to 500 lb., the NAR ELITE<sup>™</sup> Responder Litter features ten (10) carry handles with four (4) on each side and one (1) larger handle at either end of the litter to provide multiple carry points.

## FEATURES/SPECIFICATIONS

- Cost effective emergency carry litter
- Features ten large carry handles with a load capacity tested to 500 lb
- Latex free, water-resistant

## DIMENSIONS

- Litter Bed: L 76 in. x W 30 in.
- Packaged: L 11 in. x W 7.75 in. x D 2 in.
- Weight: 17 oz
- Payload: 500 lb