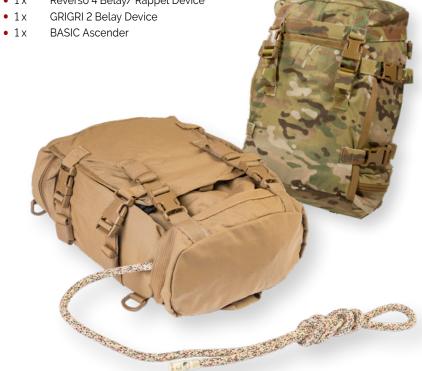

The rugged R.A.C.E. bag features a bottom zipper hardware pouch with 6 MOLLE/PALS loops for hardware organization and 4 elastic loops for stowing straps, anchor and foot loops. It's front pocket allows for the optional storage of helmet and rope guard while it's rope compartment features two-bar-tacked internal webbing loops for rope ends. Multiple carriage options include 4 Point, D-ring configurable modified side and/or backpack carry-style adjustable strap.

#### **DIMENSIONS**

- Kit Packed: H 15 in. x W 10 in. x D 7.5 in.
- Weight: 10 lb 14 oz