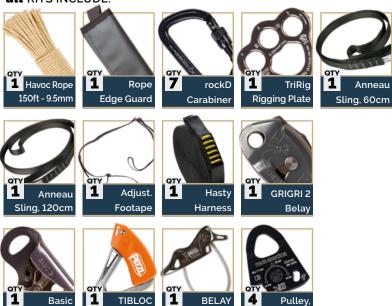

## all KITS INCLUDE:

Ascender

Reverso 4

Mini Machined

## **KIT CONTENTS**

- 150 ft. Pegasus 9.5mm Olympus Rope
- Rope Edge Guard, 18 in. • 1x
- 7 x RockD Carabiners
- Hasty Harness • 1x
- 1x Adjustable Foot Tape
- 1x Anneau Sling 60cm
- Anneau Sling 120cm • 1 x
- TriRig Rigging Plate • 1 x Mini-Machined Pulleys • 4 x
- TIBLOC Ascender/Rope Grab • 1 x