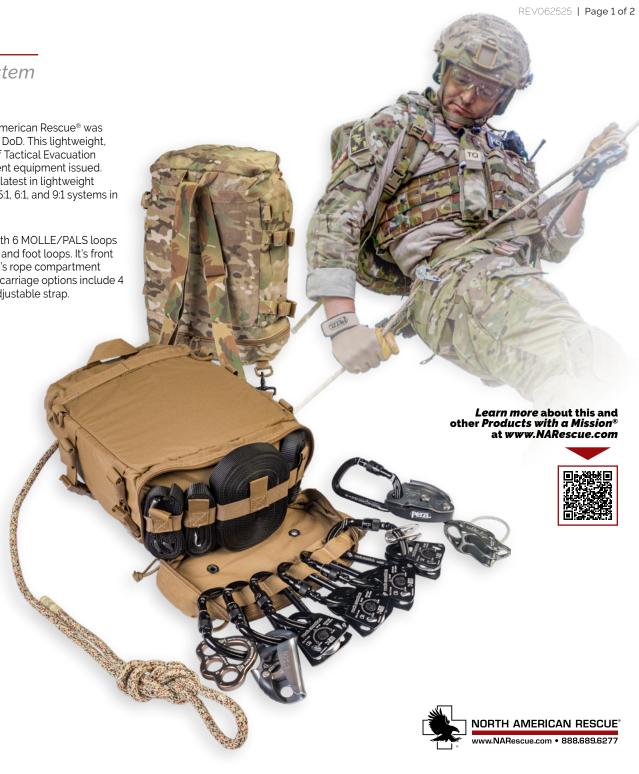

## (Rapid Access Casualty Extraction) System

The R.A.C.E. (Rapid Access Casualty Extraction) System from North American Rescue® was designed after discussions & training with units from all branches of the DoD. This lightweight, multiple use casualty evacuation system allows for the four key areas of Tactical Evacuation (Ascend, Descend, Hoist, and Lower), a capability gap found in the current equipment issued. By combining 150 ft of lightweight durable 9.5 mm Havoc rope with the latest in lightweight multipurpose hardware, the R.A.C.E. Kit is capable of rigging 2:1, 3:1, 4:1, 5:1, 6:1, and 9:1 systems in different configurations for a wide variety of options to the rescuer.

The rugged R.A.C.E. bag features a bottom zipper hardware pouch with 6 MOLLE/PALS loops for hardware organization and 4 elastic loops for stowing straps, anchor and foot loops. It's front pocket allows for the optional storage of helmet and rope guard while it's rope compartment features two-bar-tacked internal webbing loops for rope ends. Multiple carriage options include 4 Point, D-ring configurable modified side and/or backpack carry-style adjustable strap.

## FEATURES/SPECIFICATIONS

- Lightweight, multiple use casualty evacuation system enabling first responders/medical providers to ascend, descend, hoist & lower both rescuer and casualty to safety
- Capable of rigging 2:1, 3:1, 4:1, 5:1, 6:1, and 9:1 systems in different configurations for a wide variety of rescuer options
- Combines 150 ft of lightweight durable 9.5 mm Havoc rope with the latest in lightweight multipurpose hardware
- Rugged nylon platform features hardware organization