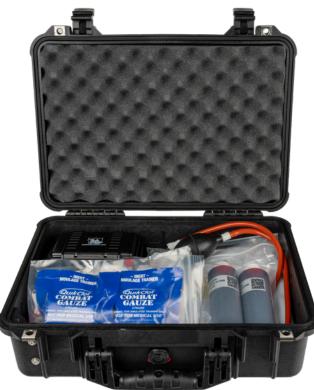

#### Operation

The Gunshot Wound (GSW) in a Box® is contained in its own storage case. The task trainer reinforces wound packing technique for this unique mechanism of injury. Built within a durable Pelican 1500 case, this durable trainer offers two stands for fluid reservoirs to simulate massive hemorrhage.

### DIMENSIONS

- Measurements (Exterior): L 18.5 in. x W 14.06 in. x D 6.93 in. (47 cm. x 35.7 cm. x 17.6 cm.)
- Weight: 14 lbs.