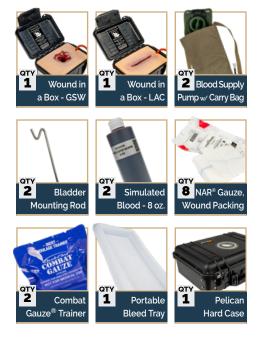

# **KIT CONTENTS**

- 1 x Wound in a Box Gun Shot Wound (GSW)
- 1 x Wound in a Box Laceration
- 1 x Blood Supply Pump with Carry Bag
- 1 x Bladder Mounting Rod
- 2 x Simulated Blood 8 oz.

# BLEEDING INTERVENTION TRAINER - LACERATION

ITEM #

93-1119

- 8 x NAR<sup>®</sup> Wound Packing Gauze
- 2 x QuikClot® Combat Gauze Trainer
- 1 x Portable Bleed Tray
- 1 x Pelican Hard Case