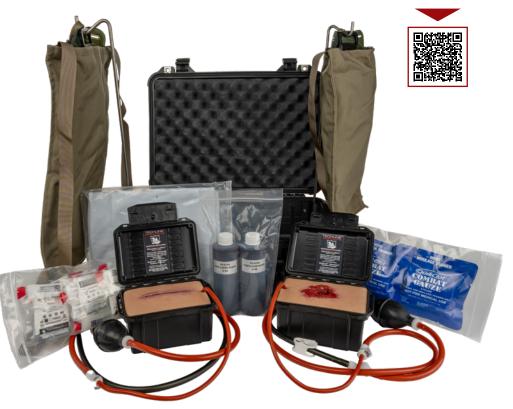

# BLEEDING INTERVENTION TRAINER - GSW/LAC

The Gunshot Wound and Laceration Wound Bleeding Intervention Trainer is a mobile solution specifically designed for point-of-injury trauma simulation and hemorrhage control. The system incorporates a versatile fluid delivery mechanism, featuring a fluid bag that supports both gravity-fed and manual pump operation, allowing precise control over the delivery of simulated blood.

This kit is designed with training efficiency in mind, featuring two integrated trauma simulation units within a single kit. This dual-injury setup streamlines the training process, allowing instructors to run more dynamic, realistic scenarios without the need for multiple setups. This dual-setup enhances realism and flexibility in medical training environments by enabling multiple injury simulations.

The Gunshot Wound in a Box<sup>®</sup> task trainer simulates a gunshot to soft-tissue, used to instruct students in proper wound packing technique. The representative skin and tissue of this product is constructed of high quality silicone rubber, with layers of coloration that provide a depth and realism to the product. The PATENTED construction with SOFTTECH<sup>®</sup> materials a realistic feel, and is very durable and UV resistant. Blood tubing is integrated into the construction to easily create simulated blood flow. The task trainer is contained in its own storage case.

The Laceration Wound in a Box® task trainer simulates a deep laceration to soft-tissue, used to instruct students in proper wound packing technique. The representative skin and tissue of the product is constructed of high quality silicone rubber, with layers of coloration that provide a depth and realism to the product. The PATENTED construction with SOFTTECH® materials a realistic feel, and is very durable and UV resistant. Blood tubing is integrated into the construction to easily create simulated blood flow. The task trainer is contained in its own storage case.

# **KIT CONTENTS**

- 1 x Wound in a Box Gun Shot Wound (GSW)
- 1 x Wound in a Box Laceration
- 1 x Blood Supply Pump with Carry Bag
- 1 x Bladder Mounting Rod
- 2 x Simulated Blood 8 oz.