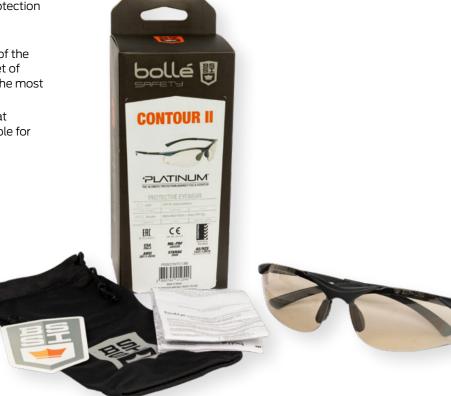

# **BOLLÉ CONTOUR II** Tactical Glasses

The bollé CONTOUR is the most extreme everyday sun and safety protection eyewear. Weighing in at 0.74 oz the tactical glasses provided superior sturdiness, protection, and comfort.

PLATINUM® ASAF lens coating is a permanent coating on both sides of the lens that provides a high resistance to scratching, and delays the onset of fogging. Certified K&N(EN166) PLATINUM® is resistant against even the most aggressive chemicals.

The innovative CSP coating is an effective solution for all activities that alternate exposure to bright light and low light, while also being suitable for extreme hot and cold temperature environments.

### Specifications:

- Wrap-around frame design
- Lightweight
- Non-slip nose bridge
- Non-slip Tipgrip temples
- PLATINUM® ASAF Coating

#### **Dimensions:**

- L 5.00 in. x W 3.00 in. x D 1.50 in.
- Weight: 0.74 oz

#### bollé Contour Tactical Glasses

| Item #  | Color | NSN# |
|---------|-------|------|
| 90-0134 | CSP   |      |