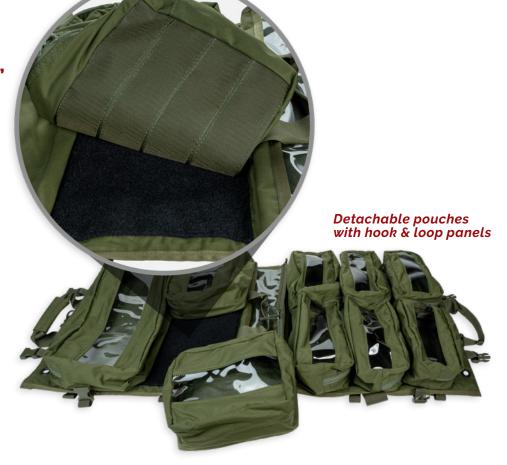

**New and improved design** 2 piece construction allows for higher flexibility in small aircrafts and confined spaces. (Currently available in Black, Coyote, OD Green, as well as a new color option: **Multicam**)

"Easy access" includes visibility: Our gear bag has clear windows.

"Easy access" includes stability: The Trauma Sheet has quick-attach-and-release straps allowing it to be secured to the skin of an aircraft or vehicle until it is needed.

**"Easy access"** includes convenience: Our Trauma Sheet has rugged, oversized pockets and large grommet attachment points for quick setup and equipment retrieval under stressful conditions. Plus, the Trauma Sheet comes empty so contents can be customized to a medic's specifications.

### FEATURES/SPECIFICATIONS

- Versatile, rugged, lightweight equipment access platform
- Clear windows for easy viewing
- Oversized pockets
- Large grommet attachment points
- Quick attach-and-release straps secure to the skin of an aircraft or vehicle
- Removable pouches
- Available in BLK, COY, ODG, and now MTC
- Bag only, no contents included