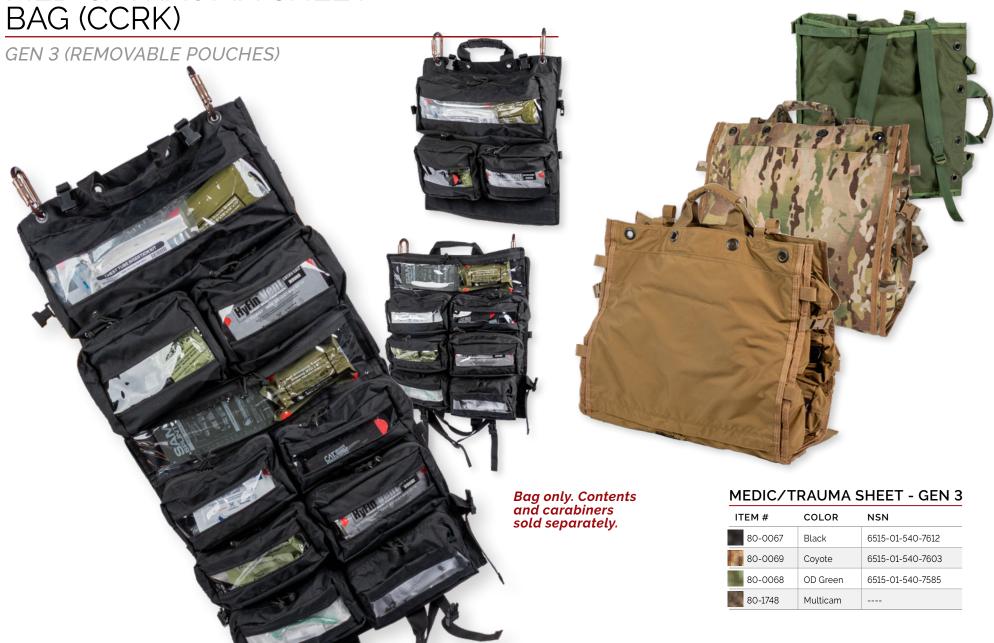

# MEDIC/TRAUMA SHEET BAG (CCRK)

GEN 3 (REMOVABLE POUCHES)

**New and improved design** 2 piece construction allows for higher flexibility in small aircrafts and confined spaces. (Currently available in Black, Coyote, OD Green, as well as a new color option: **Multicam**)

### FEATURES/SPECIFICATIONS

- Versatile, rugged, lightweight equipment access platform
- Clear windows for easy viewing
- Oversized pockets
- Large grommet attachment points
- Quick attach-and-release straps secure to the skin of an aircraft or vehicle
- Removable pouches
- Available in BLK, COY, ODG, and now MTC
- Bag only, no contents included

#### MEDIC/TRAUMA SHEET - GEN 3

| ITEM #  | COLOR    | NSN              |
|---------|----------|------------------|
| 80-0067 | Black    | 6515-01-540-7612 |
| 80-0069 | Coyote   | 6515-01-540-7603 |
| 80-0068 | OD Green | 6515-01-540-7585 |
| 80-1748 | Multicam |                  |